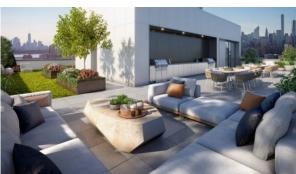

#### OUTDOOR FEATURES

| • | Barbecue area | • | Landscaped garden | • | Landscaped green area     | • | Transport accessibility |
|---|---------------|---|-------------------|---|---------------------------|---|-------------------------|
| • | Pets allowed  | • | Benches           | • | Well-developed facilities |   |                         |