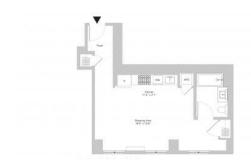

### **PARAMETERS**

City New York
District Long Island City
Type Apartment
Development HERO
Floor plan HERO 45SQM
Living space 45 m²

## PHOTO GALLERY