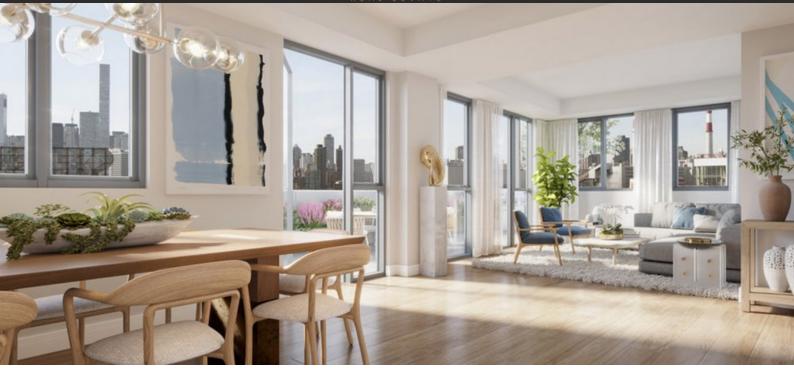

# APARTMENT IN LONG ISLAND CITY, NEW YORK, USA, 45 SQ.M. NO. 36526

\$ 700 000

### **PARAMETERS**

City New York
District Long Island City
Type Apartment
Development HERO
Floor plan HERO 45SQM
Living space 45 m²





#### PROPERTY FEATURES

#### **LOCATION**

- Close to the beach
   Close to the bus stop
   Close to schools
   Prestigious district
- Great location
   Close to river or promenade

#### **FEATURES**

- Shower cabin in bathrooms
   Bathroom furniture
   Full bathroom
   Washing machine
- Dryer
   Dishwasher
   Built-in kitchen
   Bathroom Furniture
- Built-in closet
   Parquet
   Finished
   Open-plan kitchen
- Open-plan property

#### **INDOOR FACILITIES**

- Laundry
   Optional storage room
   Area for keeping strollers and bicycles on every floor
- Recreation room
   Rec