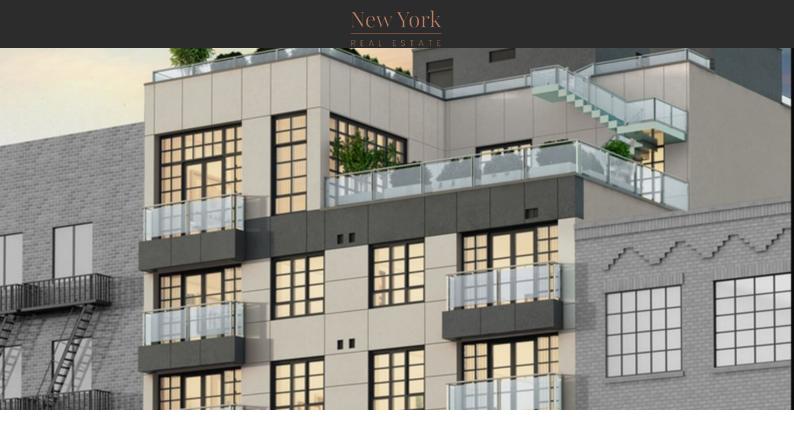

# **GRAMERCY GATES**

\$ 2 598 540 - 4 859 900

## **PARAMETERS**

City New York
District Gramercy
Type Development
Rooms Array





#### PROPERTY FEATURES

#### **LOCATION**

- Close to the bus stop
- Close to the countryside
- Close to shopping malls
- Close to the city centre

- Close to schools
- Close to the kindergarten
- Prestigious district
- · Close to international schools

- Great location
- River harbour nearby
- Close to river or promenade
- City view

· Beautiful view

#### **FEATURES**

- Panoramic windows
- Balcony

- All appliances
- Dressing room

- Built-in closet
- Study room
- Utility room

#### **INDOOR FACILITIES**

- · Children-friendly
- Area for keeping strollers and bicycles on every floor
- Recreation area
- Elevator

#### **OUTDOOR FEATURES**

- Children's pl