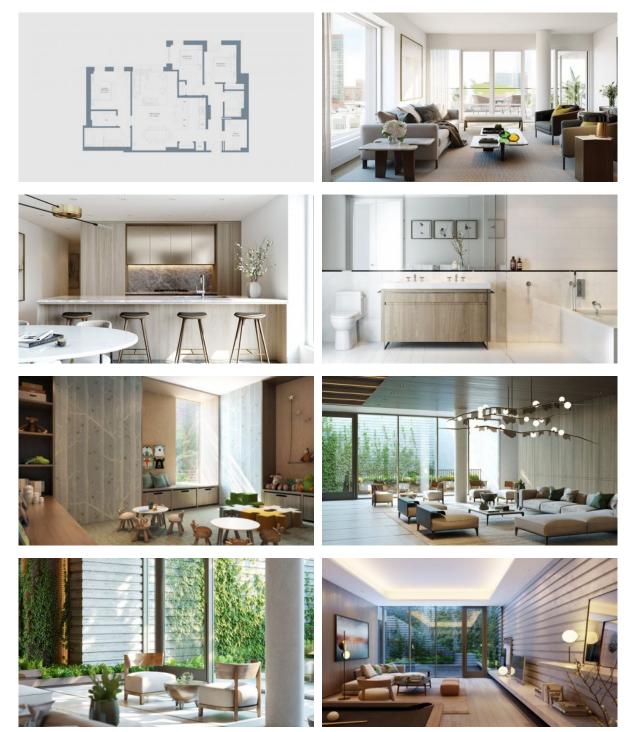

|   |                                              |   |                                  |   |                      |  |  |
| •                | Landscaped garden                     | ٠ | Landscaped green area                        | • | Transport accessibility          | • | Backyard             |  |  |
| •                | Community garden                      | • | Pets allowed                                 | • | Concierge                        | • | Park                 |  |  |
|                  |                                       |   |                                              |   |                                  |   |                      |  |  |

Well-developed facilities
Climbing wall

Shop

Supermarket

Footpaths

•



## PHOTO GALLERY