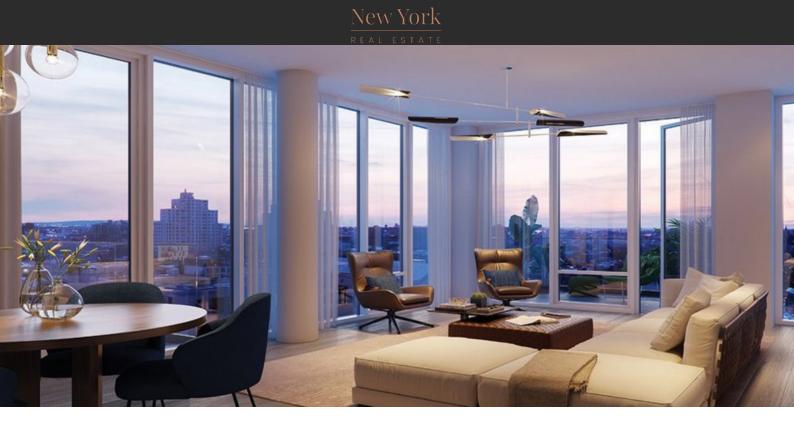

# APARTMENT IN BROOKLYN, NEW YORK, USA, 3 BEDROOMS, 142 SQ.M. NO. 35948 \$ 2 250 000

## PARAMETERS

| City         | New York       |  |  |  |
|--------------|----------------|--|--|--|
| District     | Brooklyn       |  |  |  |
| Туре         | Apartment      |  |  |  |
| Development  | FIVE SIX ONE   |  |  |  |
|              | PACIFIC        |  |  |  |
| Floor plan   | FIVE SIX ONE   |  |  |  |
|              | PACIFIC 142SQM |  |  |  |
| Living space | 142 m²         |  |  |  |