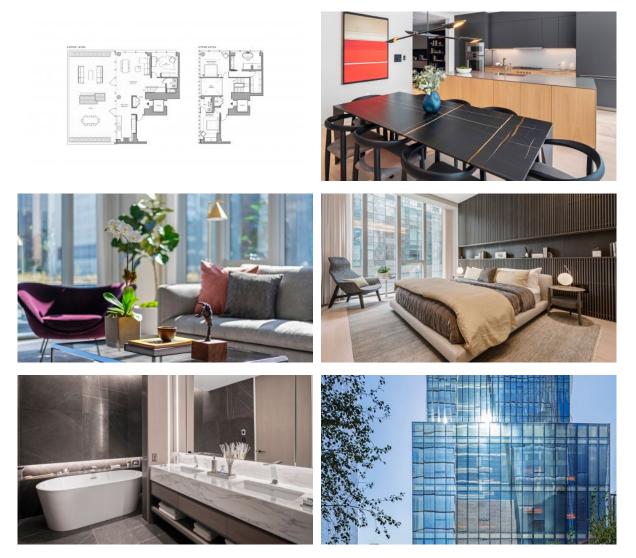

|

Recreation room

## INDOOR FACILITIES

| • | Children-friendly | • | Storage room | • | Optional storage room | • | Area for keeping strollers and<br>bicycles on every floor |
|---|-------------------|---|--------------|---|-----------------------|---|-----------------------------------------------------------|
| • | Recreation area   | • | Fitness room | • | Elevator              |   |                                                           |

## OUTDOOR FEATURES

| • | Barbecue area | • | Transport accessibility | • | Pets allowed | • | Benches |
|---|---------------|---|-------------------------|---|--------------|---|---------|
|---|---------------|---|-------------------------|---|--------------|---|---------|

• Well-developed facilities



#### PHOTO GALLERY