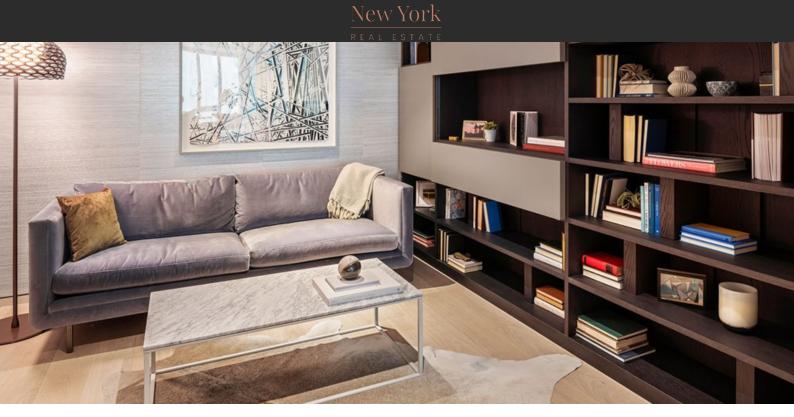

# DUPLEX IN CHELSEA, NEW YORK, USA, 2 BEDROOMS, 216 SQ.M. NO. 36648 \$ 6 650 000

## LOCATION

| •        | Close to the bus stop | • | Close to shopping malls                 | • | Close to the city centre    | • | Close to schools                             |
|----------|-----------------------|---|-----------------------------------------|---|-----------------------------|---|----------------------------------------------|
| •        | Prestigious district  | • | Great location                          | • | Close to river or promenade | • | In walking distance from the railway station |
| FEATURES |                       |   |                                         |   |                             |   |                                              |
| •        | Video intercom        | • | Double glazed windows and balcony doors | • | Panoramic windows           | • | Electric shutters                            |
| •        | LED lighting          | • | Fitted sanitary ware                    | • | Full bathroom               | ۰ | Several bathrooms                            |
| •        | Terrace               | • | Fridge                                  | • | Cooker hood                 | • | Oven                                         |
| •        | Cooker                | • | Dishwasher                              | • | Built-in closet             | ٠ | Curtains                                     |
| •        | Parquet               | • | Marble flooring                         | • | Floor heating in bathrooms  | • | Study room                                   |
|          |                       |   |                                         |   |                             |   |                                              |