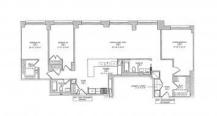

#### PARAMETERS

| City         | New York        |
|--------------|-----------------|
| District     | Manhattan       |
| Туре         | Apartment       |
| Development  | FIFTY THIRD AND |
|              | EIGHTH          |
| Floor plan   | FIFTY THIRD AND |
|              | EIGHTH 153SQM   |
| Living space | 153 m²          |

## PHOTO GALLERY