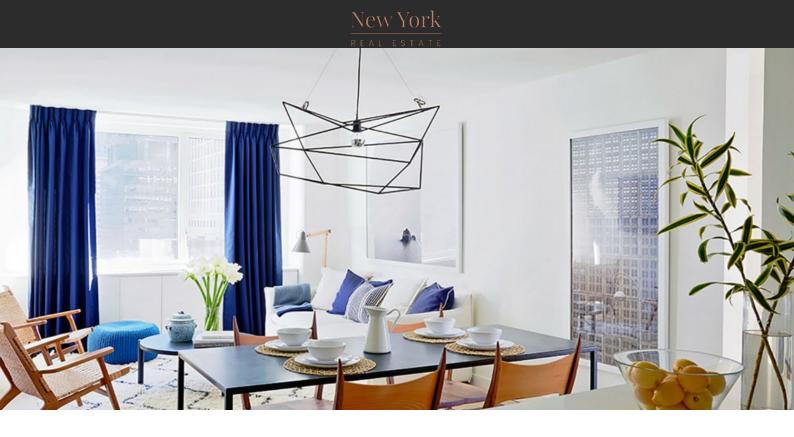

# APARTMENT IN MANHATTAN, NEW YORK, USA, 2 BEDROOMS, 96 SQ.M. NO. 35978 \$ 1 795 000

## PARAMETERS

| City         | New York        |
|--------------|-----------------|
| District     | Manhattan       |
| Туре         | Apartment       |
| Development  | FIFTY THIRD AND |
|              | EIGHTH          |
| Floor plan   | FIFTY THIRD AND |
|              | EIGHTH 96SQM    |
| Living space | 96 m²           |