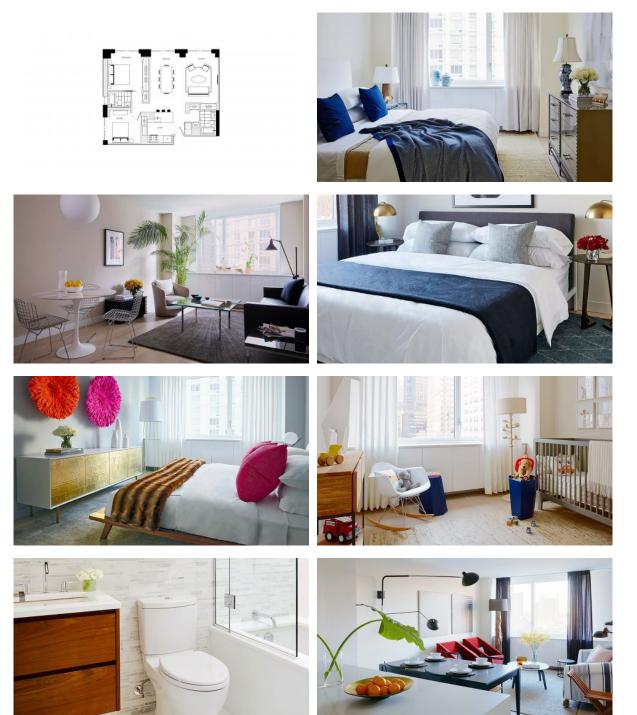

to move inCOR FACILITIESChildren-friendly• Heating system• ReceptionArea for keeping strollers and bicycles on every floor• Recreation room• Recreation area | Close to the kindergarten•Prestigious district•Great location•City view•Street view•Beautiful view•EATURESIntercom•Alarm system•Interior doors•Fitted sanitary ware•Terrace•Roof terrace•Flooring•Finished•Ready to move in•Children-friendly•Heating system•Reception•Area for keeping strollers and bicycles on every floor•Recreation room•Recreation area• |

#### OUTDOOR FEATURES

| • | CCTV | • | Transport accessibility | • | Pets allowed | • | Car park |
|---|------|---|-------------------------|---|--------------|---|----------|
|   |      |   |                         |   |              |   |          |

Concierge



### PHOTO GALLERY