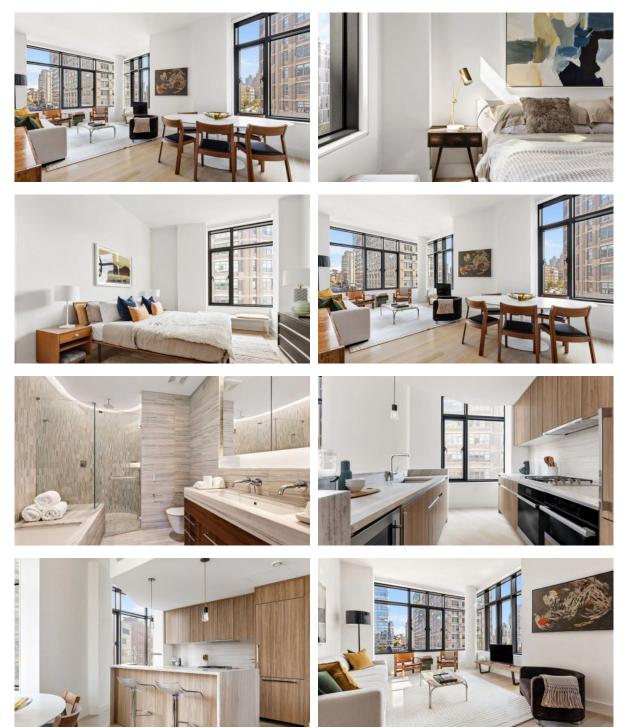

## EVERLY \$ 2 650 000 - 2 995 000

### PARAMETERS

| City            | New Yo       |
|-----------------|--------------|
| District        | Hudson S     |
| Туре            | Developme    |
| Rooms           | Arr          |
| To sea          | 5100         |
| Completion date | quarter, 202 |
|                 |              |







#### PROPERTY FEATURES

#### LOCATION

- Close to the bus stop
   Close to shopping malls
   Close to schools
   Close to the kindergarten
   Prestigious district
   Great location
   Close to river or promenade
   Beautiful view

  FEATURES

   Luxury real estate

  INDOOR FACILITIES
- Laundry
   Fitness room
   Elevator

#### OUTDOOR FEATURES

Transport accessibility
 Social and commercial facilities
 Pets allowed

# New York

#### PHOTO GALLERY



1