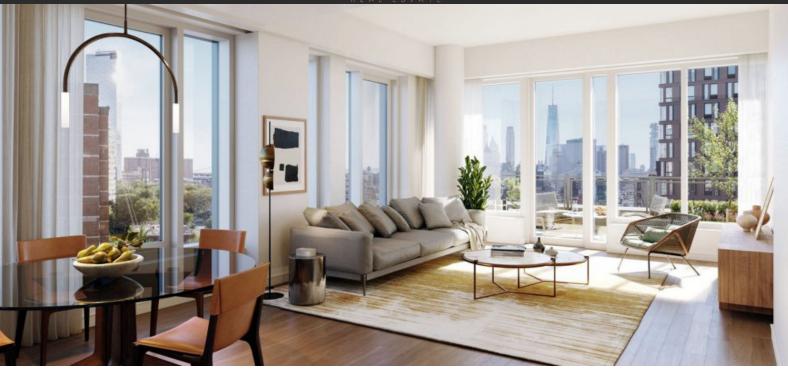

# APARTMENT IN MANHATTAN, NEW YORK, USA, 2 BEDROOMS, 137 SQ.M. NO. 35430

\$ 3 250 000

## **PARAMETERS**

City New York
District Manhattan
Type Apartment
Development ESSEX CROSSING
Living space 137 m²
Completion date IV quarter, 2021





#### PROPERTY FEATURES

#### **LOCATION**

- Close to the bus stop
   Close to shopping malls
   Close to the city centre
   Close to schools
- Close to the kindergarten
   Prestigious district
   Great location
   City center
- City view
   Beautiful view

### **FEATURES**

- Intercom
   Alarm system
   Interior doors
   Panoramic windows
- Bathroom furniture
   Balcony
   Terrace
   Roof terrace
- Air Conditioners All appliances Washing machine Fridge
- Dryer Marble countertop in the kitchen Dressing room Marble flooring
- Finished
   Good quality

#