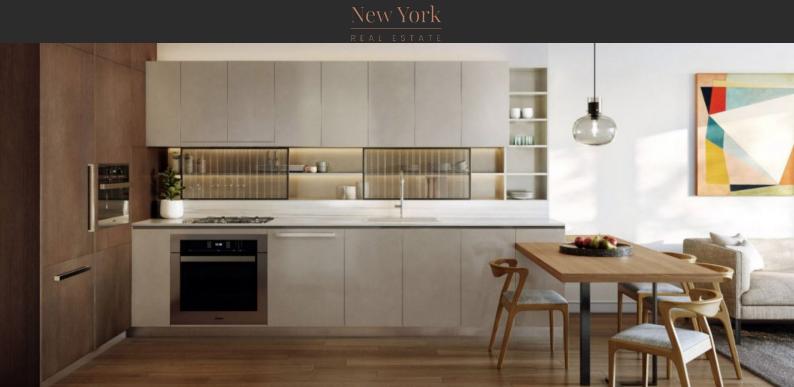

## PHOTO GALLERY

#### **FEATURES**

- Intercom
   Alarm system
   Interior doors
   Panoramic windows
- Bathroom furniture
   Balcony
   Terrace
   Roof terrace
- Air Conditioners All appliances Washing machine Fridge
- Dryer Marble countertop in the kitchen Dressing room Marble flooring
- Finished
   Good quality