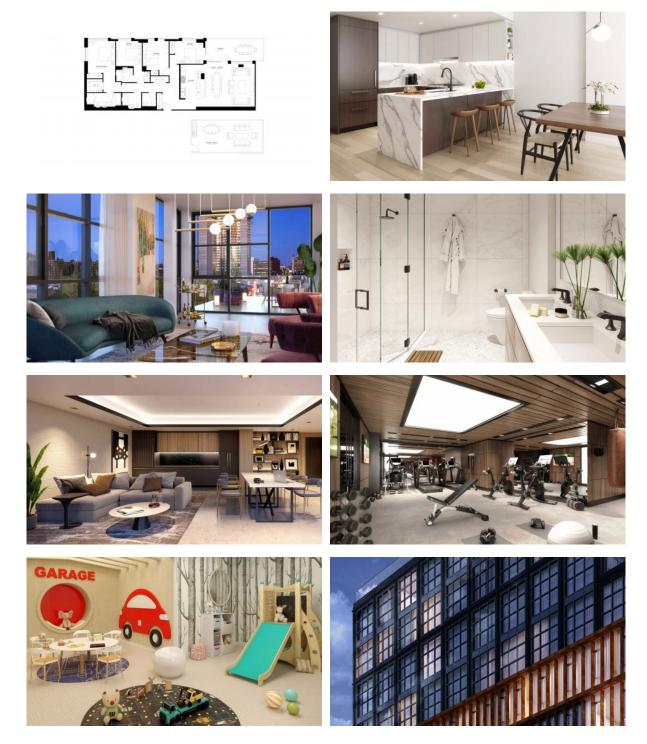

### PHOTO GALLERY

#### LOCATION

| ٠                 | Close to the bus stop                                         | • | Close to schools                             | • | Close to the kindergarten | ٠ | Prestigious district      |  |  |
|-------------------|---------------------------------------------------------------|---|----------------------------------------------|---|---------------------------|---|---------------------------|--|--|
| •                 | Great location                                                | • | In walking distance from the railway station | • | City view                 | • | Park/garden view          |  |  |
| FEATURES          |                                                               |   |                                              |   |                           |   |                           |  |  |
| •                 | Panoramic windows                                             | • | Thermal and sound insulation of walls        | • | LED lighting              | • | Shower cabin in bathrooms |  |  |
| ٠                 | Bathroom furniture                                            | • | Rain shower                                  | • | Several bathrooms         | ٠ | Terrace                   |  |  |
| •                 | Terrace on the roof with<br>barbecue area and sun<br>loungers | • | Washing machine                              | • | Fridge                    | ٠ | Microwave oven            |  |  |
| •                 | Dryer                                                         | • | Oven                                         | • | Cooker                    | • | Built-in kitchen          |  |  |
| •                 | Dressing room                                                 | • | Bathroom furniture                           | • | Built-in closet           | • | Bed linen and crockery    |  |  |
| •                 | Parquet                                                       | • | Open-plan kitchen                            |   |                           |   |                           |  |  |
| INDOOR FACILITIES |                                                               |   |                                              |   |                           |   |                           |  |  |
| •                 | Children's playroom                                           | • | Children-friendly                            | • | Heating system            | • | Optional storage room     |  |  |
| •                 | Area for keeping strollers and bicycles on every floor        | • | Recreation room                              | • | Recreation area           | • | Fitness room              |  |  |
| •                 | Pilates and yoga room                                         | • | Elevator                                     |   |                           |   |                           |  |  |

## OUTDOOR FEATURES

| • | Barbecue area | • | Landscaped garden | • | Transport accessibility   | • | Community garden |
|---|---------------|---|-------------------|---|---------------------------|---|------------------|
| • | Pets allowed  | • | Footpaths         | • | Well-developed facilities |   |                  |