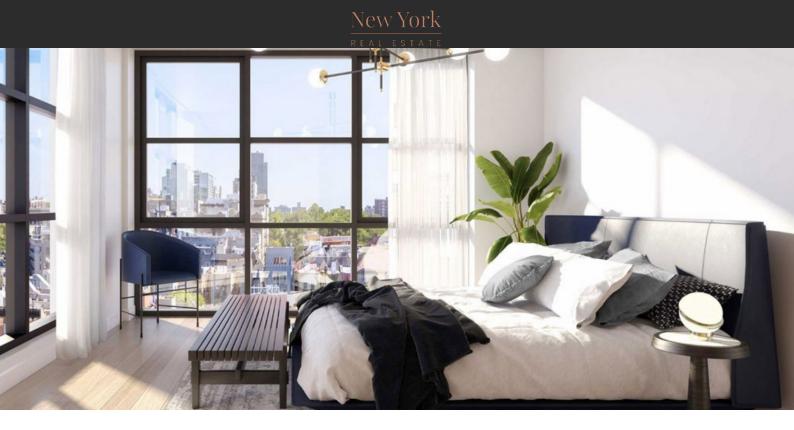

# APARTMENT IN CENTRAL HARLEM, NEW YORK, USA, 4 BEDROOMS, 192 SQ.M. NO. 36513 \$ 2 985 000

#### PARAMETERS

| City        |  |
|-------------|--|
| District    |  |
| Туре        |  |
| Development |  |
| Floor plan  |  |

Living space Completion date New York Central Harlem Apartment ELEVEN HANCOCK ELEVEN HANCOCK 192SQM 192 m<sup>2</sup> III quarter, 2019

#### LOCATION

| ٠                 | Close to the bus stop                                         | • | Close to schools                             | • | Close to the kindergarten | ٠ | Prestigious district      |  |  |
|-------------------|---------------------------------------------------------------|---|----------------------------------------------|---|---------------------------|---|---------------------------|--|--|
| •                 | Great location                                                | • | In walking distance from the railway station | • | City view                 | • | Park/garden view          |  |  |
| FEATURES          |                                                               |   |                                              |   |                           |   |                           |  |  |
| •                 | Panoramic windows                                             | • | Thermal and sound insulation of walls        | • | LED lighting              | • | Shower cabin in bathrooms |  |  |
| ٠                 | Bathroom furniture                                            | • | Rain shower                                  | • | Several bathrooms         | ٠ | Terrace                   |  |  |
| •                 | Terrace on the roof with<br>barbecue area and sun<br>loungers | • | Washing machine                              | • | Fridge                    | ٠ | Microwave oven            |  |  |
| •                 | Dryer                                                         | • | Oven                                         | • | Cooker                    | • | Built-in kitchen          |  |  |
| •                 | Dressing room                                                 | • | Bathroom furniture                           | • | Built-in closet           | • | Bed linen and crockery    |  |  |
| •                 | Parquet                                                       | • | Open-plan kitchen                            |   |                           |   |                           |  |  |
| INDOOR FACILITIES |                                                               |   |                                              |   |                           |   |                           |  |  |
| •                 | Children's playroom                                           | • | Children-friendly                            | • | Heating system            | • | Optional storage room     |  |  |
| •                 | Area for keeping strollers and bicycles on every floor        | • | Recreation room                              | • | Recreation area           | • | Fitness room              |  |  |
| •                 | Pilates and yoga room                                         | • | Elevator                                     |   |                           |   |                           |  |  |