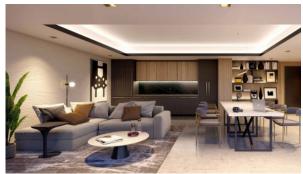

### LOCATION

| •        | Close to the bus stop       | • | Close to schools •                      | • | Prestigious district | • | Great location         |  |
|----------|-----------------------------|---|-----------------------------------------|---|----------------------|---|------------------------|--|
| •        | Close to river or promenade | • | City view                               |   |                      |   |                        |  |
| FEATURES |                             |   |                                         |   |                      |   |                        |  |
| •        | Panoramic windows           | ۰ | Thermal and sound insulation of • walls | • | Bathroom furniture   | ۰ | Rain shower            |  |
| •        | Several bathrooms           | • | Washing machine •                       | • | Fridge               | • | Microwave oven         |  |
| ۰        | Dryer                       | ٠ | Oven •                                  | • | Cooker               | ٠ | Built-in kitchen       |  |
| ٠        | Bathroom Furniture          | ٠ | Dressing room •                         | • | Built-in closet      | ٠ | Bed linen and crockery |  |
| ۰        | Parquet                     | ۰ | Open-plan kitchen                       |   |                      |   |                        |  |
|          |                             |   |                                         |   |                      |   |                        |  |