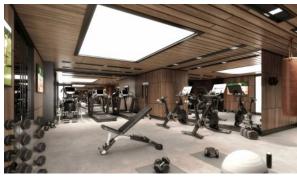

#### INDOOR FACILITIES

| ۰ | Children's playroom                                    | • | Children-friendly | • | Heating system  | • | Optional storage room |
|---|--------------------------------------------------------|---|-------------------|---|-----------------|---|-----------------------|
| • | Area for keeping strollers and bicycles on every floor | • | Recreation room   | • | Recreation area | • | Fitness room          |
| • | Pilates and yoga room                                  | • | Elevator          |   |                 |   |                       |