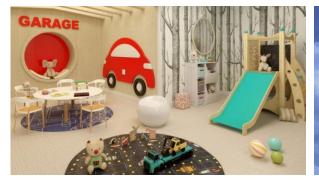

#### INDOOR FACILITIES

| ۰ | Children's playroom                                    | • | Children-friendly | • | Heating system  | • | Optional storage room |
|---|--------------------------------------------------------|---|-------------------|---|-----------------|---|-----------------------|
| • | Area for keeping strollers and bicycles on every floor | • | Recreation room   | • | Recreation area | • | Fitness room          |
| • | Pilates and yoga room                                  | • | Elevator          |   |                 |   |                       |