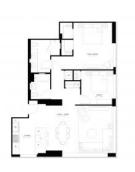

#### PARAMETERS

City District Type Development Floor plan

Living space Completion date New York Central Harlem Apartment ELEVEN HANCOCK ELEVEN HANCOCK 114SQM 114 m<sup>2</sup>

III quarter, 2019

## PHOTO GALLERY