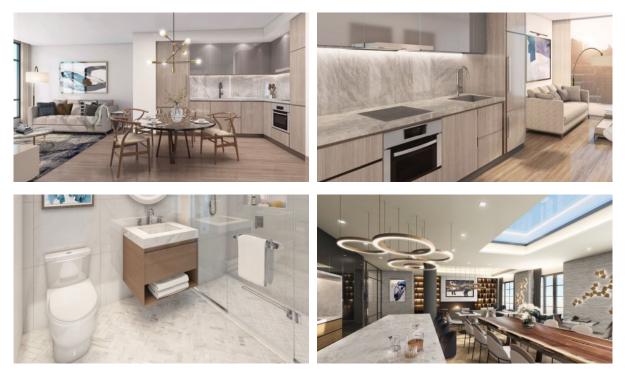

### LOCATION

| •                | Close to the beach         | • | Close to the bus stop     | • | Close to shopping malls | • | Close to the city centre         |
|------------------|----------------------------|---|---------------------------|---|-------------------------|---|----------------------------------|
| •                | Close to schools           | • | Close to the kindergarten | • | Prestigious district    | • | Great location                   |
| •                | Beautiful view             |   |                           |   |                         |   |                                  |
|                  |                            |   |                           |   |                         |   |                                  |
| FEATURES         |                            |   |                           |   |                         |   |                                  |
| •                | Intercom                   | • | LED lighting              | • | Fireplace               | • | Sauna                            |
| •                | Good quality               | • | Luxury real estate        | • | Premium class           |   |                                  |
| INI              | DOOR FACILITIES            |   |                           |   |                         |   |                                  |
| •                | Bar                        | • | Fitness room              | • | Pilates and yoga room   |   |                                  |
| OUTDOOR FEATURES |                            |   |                           |   |                         |   |                                  |
| •                | Pergola with barbecue area | • | Landscaped green area     | • | Transport accessibility | • | Social and commercial facilities |
| •                | Concierge                  | • | Changing rooms            | • | Garden                  | • | Swimming pool                    |

### PHOTO GALLERY