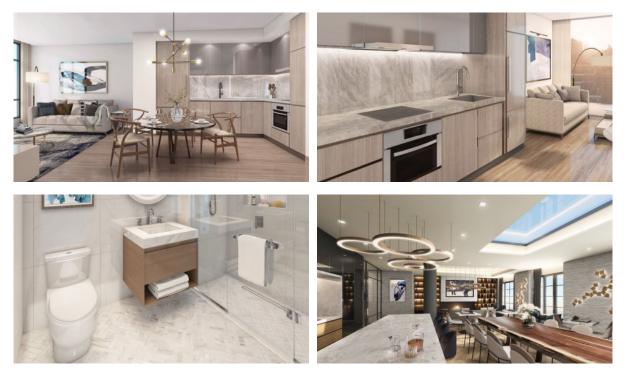

#### PROPERTY FEATURES

## LOCATION

| •                | Close to the beach         | • | Close to the bus stop     | • | Close to shopping malls | • | Close to the city centre         |
|------------------|----------------------------|---|---------------------------|---|-------------------------|---|----------------------------------|
| •                | Close to schools           | • | Close to the kindergarten | • | Prestigious district    | • | Great location                   |
| •                | Beautiful view             |   |                           |   |                         |   |                                  |
|                  |                            |   |                           |   |                         |   |                                  |
| FEATURES         |                            |   |                           |   |                         |   |                                  |
| •                | Intercom                   | • | LED lighting              | • | Fireplace               | • | Sauna                            |
| •                | Good quality               | • | Luxury real estate        | • | Premium class           |   |                                  |
| INI              | DOOR FACILITIES            |   |                           |   |                         |   |                                  |
| •                | Bar                        | • | Fitness room              | • | Pilates and yoga room   |   |                                  |
| OUTDOOR FEATURES |                            |   |                           |   |                         |   |                                  |
| •                | Pergola with barbecue area | • | Landscaped green area     | • | Transport accessibility | • | Social and commercial facilities |
| •                | Concierge                  | • | Changing rooms            | • | Garden                  | • | Swimming pool                    |

## PHOTO GALLERY