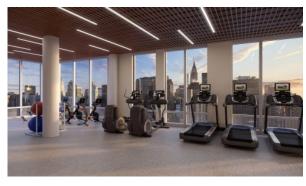

## **INDOOR FACILITIES**

- · Children-friendly
- Heating system
- Reception
- Lavatories

Laundry

- Area for keeping strollers and bicycles on every floor
- Recreation room
- Fitness room

Elevator