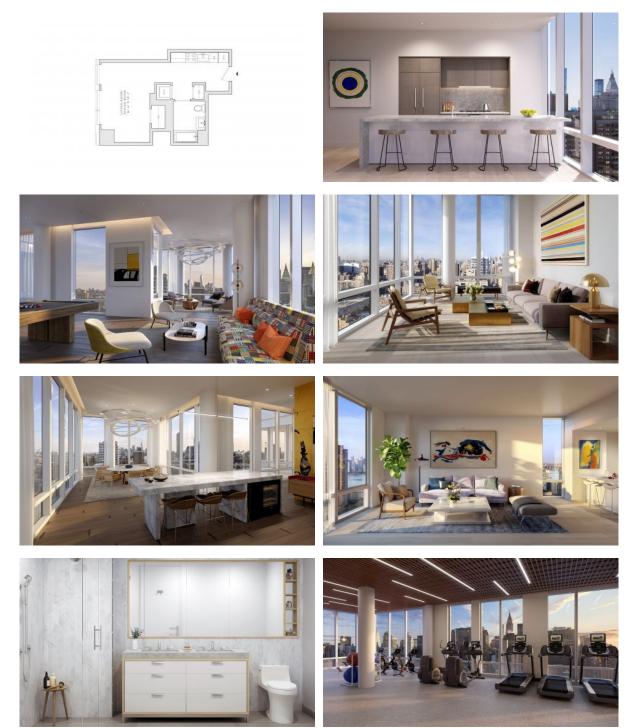

|  |
| IN       | INDOOR FACILITIES         |   |                         |   |                          |   |                   |  |  |

| • | Children-friendly | • | Heating system                                         | • | Reception       | • | Lavatories   |
|---|-------------------|---|--------------------------------------------------------|---|-----------------|---|--------------|
| • | Laundry           | • | Area for keeping strollers and bicycles on every floor | • | Recreation room | • | Fitness room |

Elevator

#### OUTDOOR FEATURES

| • | CCTV | • | Security | • | Transport accessibility | • | Concierge |
|---|------|---|----------|---|-------------------------|---|-----------|
|   |      |   |          |   |                         |   |           |



# PHOTO GALLERY