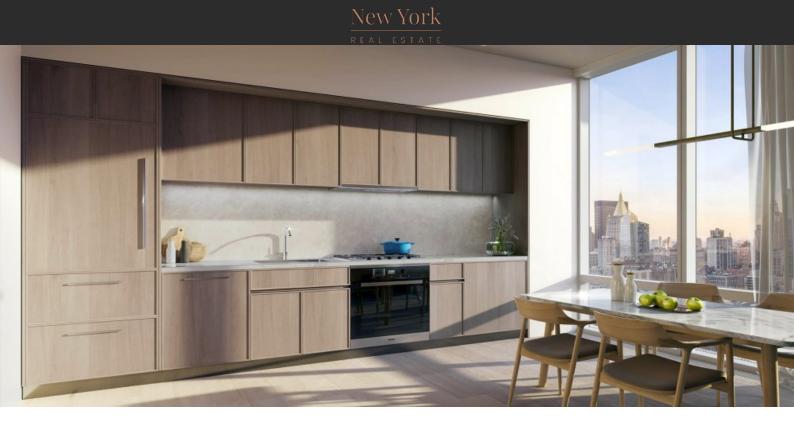

# APARTMENT IN MANHATTAN, NEW YORK, USA, 1 ROOM, 39 SQ.M. NO. 35453 \$ 698 000

# PARAMETERS

| City            | New York        |
|-----------------|-----------------|
| District        | Manhattan       |
| Туре            | Apartment       |
| Development     | EASTLIGHT       |
| Floor plan      | EASTLIGHT 39SQM |
| Rooms           | Studio          |
| Living space    | 39 m²           |
| Completion date | l quarter, 2022 |
|                 |                 |





### PROPERTY FEATURES

### LOCATION

| ۰        | Close to the bus stop     | ٠ | Close to shopping malls | • | Close to the city centre | ۰ | Close to schools  |  |  |
|----------|---------------------------|---|-------------------------|---|--------------------------|---|-------------------|--|--|
| •        | Close