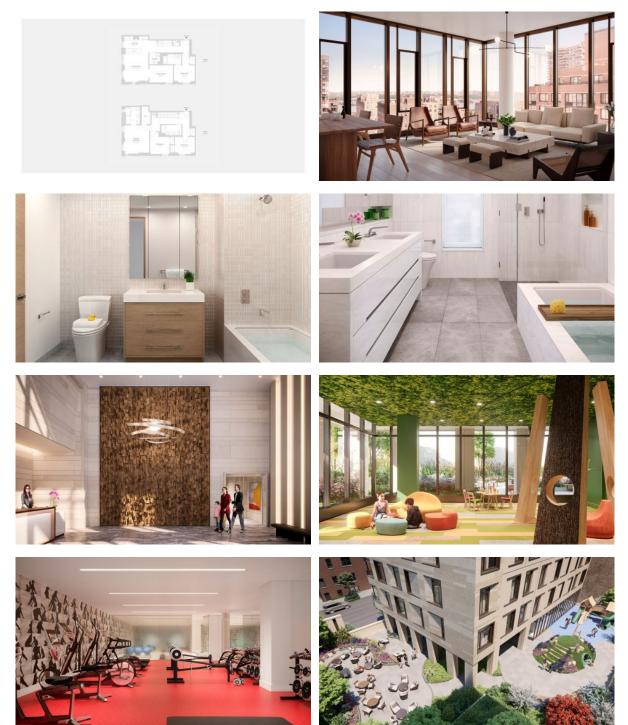

|   |                                                           |
| ۰                 | Children's playground | ٠ | Landscaped green area    | ٠ | Transport accessibility   | ٠ | Community garden                                          |
| ۰                 | Pets allowed          | ۰ | Concierge                | ٠ | Car rental                | ٠ | Promenade with amenities                                  |
| ۰                 | Garden                | ۰ | Park                     | ٠ | Footpaths                 | ۰ | Well-developed facilities                                 |
| •                 | Tennis court          | • | Shop                     | • | Supermarket               |   |                                                           |



# PHOTO GALLERY