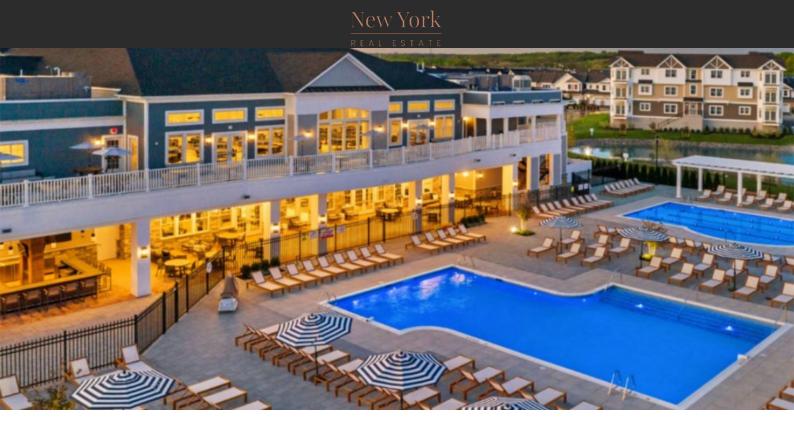

# **COUNTRY POINTE PLAINVIEW**

\$ 750 000 - 1 150 000

## **OUTDOOR FEATURES**

- Landscaped green area
- Transport accessibility
- Social and commercial facilities Pool bar

- Swimming pool
- Tennis court
- Shop