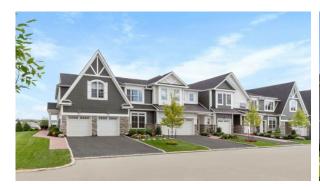

# **COUNTRY POINTE PLAINVIEW**

\$ 750 000 - 1 150 000

## **PARAMETERS**

City New York
Type Development
Rooms Array
To sea 12552 m
Completion date quarter, 2022





#### PROPERTY FEATURES

## **LOCATION**

- Close to the countryside
- Close to shopping malls
- Close to schools
- Close to the kindergarten

- Prestigious district
- Near golf course
- Great location
- Beautiful view

#### **FEATURES**

Terrace

Premium class

## **INDOOR FACILITIES**

Golf course

## **OUTDOOR FEATURES**

- Landscaped green area
- Transport accessibility
- Social and commercial facilities Pool bar

- Swimming pool
- Tennis court
- Shop

# PHOTO GALLERY