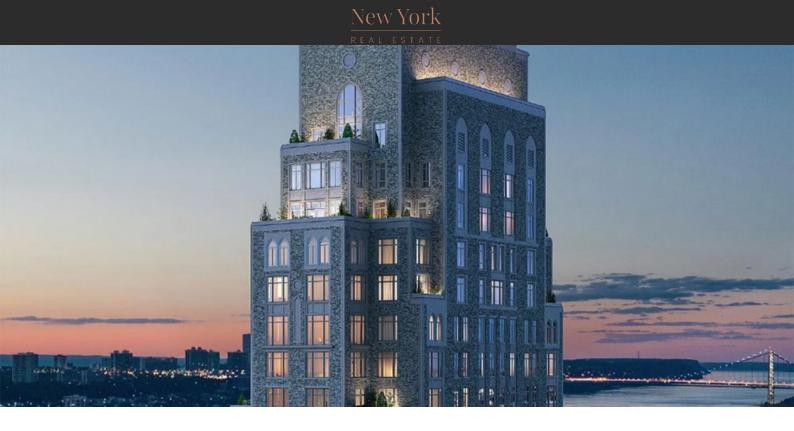

## **CLAREMONT HALL** \$ 1 255 000 - 6 750 000

### PARAMETERS

| City            | New Ye       |
|-----------------|--------------|
| District        | Manhat       |
| Туре            | Developm     |
| Rooms           | Ar           |
| To sea          | 4300         |
| Completion date | quarter, 202 |
|                 |              |

′ork ttan nent rray 0 m 23