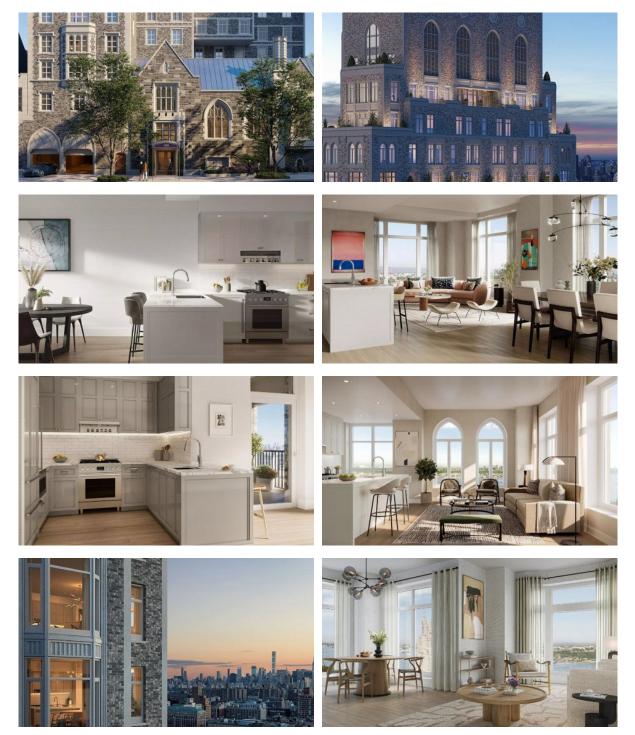

|   |                          |   |                             |
|                           |   |                                                        |   |                          |   |                             |

#### OUTDOOR FEATURES

| • | Landscaped green area | • | Transport accessibility | • | Social and commercial facilities | • | Pets allowed   |
|---|-----------------------|---|-------------------------|---|----------------------------------|---|----------------|
| • | Concierge             | • | Showers                 | ٠ | Changing rooms                   | ٠ | Swimming pool  |
| • | Basketball ground     | • | Running track           | • | Tennis court                     | • | Football pitch |

# New York

#### PHOTO GALLERY