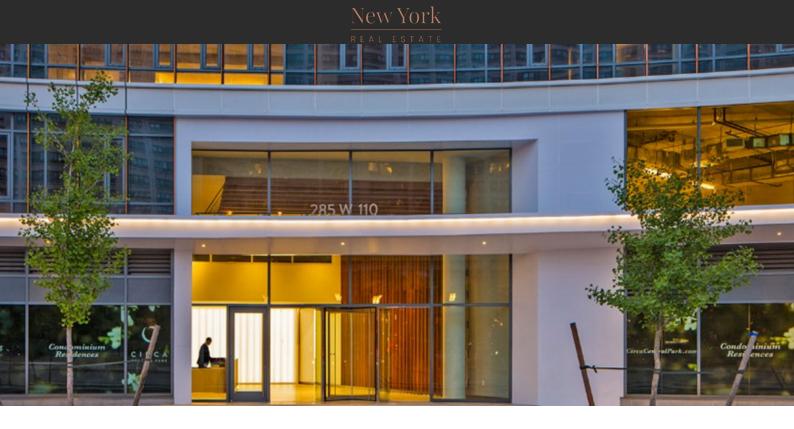

# CIRCA CENTRAL PARK

\$ 2 795 000 - 4 750 000

## **PARAMETERS**

City New York
District Central Harlem
Type Development
Rooms Array





### PROPERTY FEATURES

#### **LOCATION**

- Close to the bus stop
   Close to shopping malls
   Close to the city centre
   Close to the airport
- Close to schools
   Prestigious district
   Great location
   Close to river or promenade

#### **FEATURES**

- Panoramic windows
   Shower cabin in bathrooms
   Bathroom furniture
   Balcony
- Terrace
   Washing machine
   Fridge
   Microwave oven
- Dryer Marble countertop in the kitchen Oven Cooker
- Dishwasher
   Built-in kitchen
   Furnished
   Bathroom Furniture
- Built-in closet
   Parquet
   Marble flooring
   Floor heating in bathrooms
- Finished

#### **INDOOR FACILITIES**

- Children's playroom