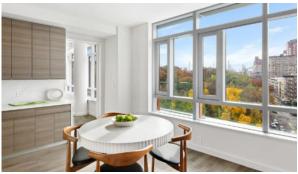

#### **FEATURES**

- Panoramic windows
   Shower cabin in bathrooms
   Bathroom furniture
   Balcony
- Terrace
   Washing machine
   Fridge
   Microwave oven
- Dryer Marble countertop in the kitchen Oven Cooker
- Dishwasher
   Built-in kitchen
   Furnished
   Bathroom Furniture
- Built-in closet
   Parquet
   Marble flooring
   Floor heating in bathrooms
- Finished