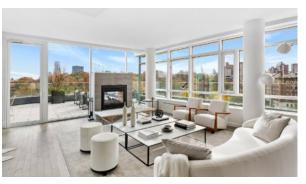

bathrooms
   Bathroom furniture
   Balcony
- Terrace
   Washing machine
   Fridge
   Microwave oven
- Dryer Marble countertop in the kitchen Oven Cooker
- Dishwasher
   Built-in kitchen
   Furnished
   Bathroom Furniture
- Built-in closet
   Parquet
   Marble flooring
   Floor heating in bathrooms
- Finished

#### **INDOOR FACILITIES**

- Children's playroom
   Children-friendly
   Internet cafe
   Storage room
- Area for keeping strollers and
   Recreation room
   Recreation area
   Fitness room bicycles on every floor
- Elevator
   Garage

#### **OUTDOOR FEATURES**

- Barbecue area
   Landscaped garden
   Landscaped green area
   Transport accessibility
- Backyard
   Pets allowed
   Concierge
   Garden
- Footpaths
   Benches
   Well-developed facilities

## PHOTO GALLERY