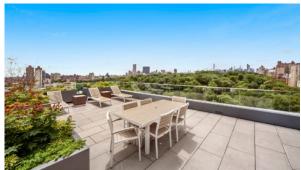

r cabin in bathrooms
   Bathroom furniture
   Balcony
- Terrace
   Washing machine
   Fridge
   Microwave oven
- Dryer Marble countertop in the kitchen Oven Cooker
- Dishwasher
   Built-in kitchen
   Furnished
   Bathroom Furniture
- Built-in closet
   Parquet
   Marble flooring
   Floor heating in bathrooms
- Finished

#### **INDOOR FACILITIES**

- Children's playroom
   Children-friendly
   Internet cafe
   Storage room
- Area for keeping strollers and
   Recreation room
   Recreation area
   Fitness room bicycles on every floor
- Elevator
   Garage

#### **OUTDOOR FEATURES**

- Barbecue area
   Landscaped garden
   Landscaped green area
   Transport accessibility
- Backyard
   Pets allowed
   Concierge
   Garden
- Footpaths
   Benches
   Well-developed facilities

## PHOTO GALLERY