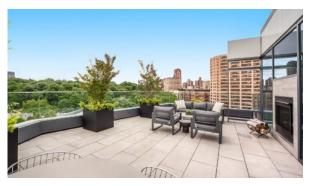

bathrooms
   Bathroom furniture
   Fitted sanitary ware
- Several bathrooms
   Terrace
   Washing machine
   Fridge
- Microwave oven
   Dryer
   Marble countertop in the kitchen Oven
- Cooker
   Dishwasher
   Built-in kitchen
   Furnished
- Bathroom Furniture
   Dressing room
   Built-in closet
   Parquet
- Marble flooring
   Finished

#### INDOOR FACILITIES

- Children's playroom Children-friendly Internet cafe Storage room
- Area for keeping strollers and
   Recreation room
   Recreation area
   Fitness room bicycles on every floor
- Elevator
   Garage

#### **OUTDOOR FEATURES**

- Barbecue area
   Landscaped garden
   Landscaped green area
   Transport accessibility
- Backyard
   Pets allowed
   Garden
   Footpaths
- Benches
   Well-developed facilities



# PHOTO GALLERY