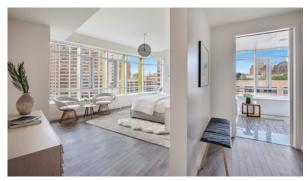

#### **FEATURES**

- Panoramic windows
   Shower cabin in bathrooms
   Bathroom furniture
   Fitted sanitary ware
- Several bathrooms
   Terrace
   Washing machine
   Fridge
- Microwave oven
   Dryer
   Marble countertop in the kitchen Oven
- Cooker
   Dishwasher
   Built-in kitchen
   Furnished
- Bathroom Furniture
   Dressing room
   Built-in closet
   Parquet
- Marble flooring
   Finished

# PHOTO GALLERY