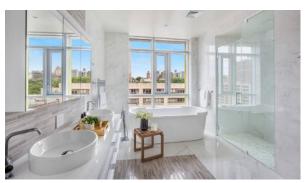

in bathrooms
   Bathroom furniture
   Fitted sanitary ware
- Several bathrooms
   Terrace
   Washing machine
   Fridge
- Microwave oven
   Dryer
   Marble countertop in the kitchen Oven
- Cooker
   Dishwasher
   Built-in kitchen
   Furnished
- Bathroom Furniture
   Dressing room
   Built-in closet
   Parquet
- Marble flooring
   Finished

#### INDOOR FACILITIES

- Children's playroom Children-friendly Internet cafe Storage room
- Area for keeping strollers and
   Recreation room
   Recreation area
   Fitness room bicycles on every floor
- Elevator
   Garage

#### **OUTDOOR FEATURES**

- Barbecue area
   Landscaped garden
   Landscaped green area
   Transport accessibility
- Backyard
   Pets allowed
   Garden
   Footpaths
- Benches
   Well-developed facilities



# PHOTO GALLERY