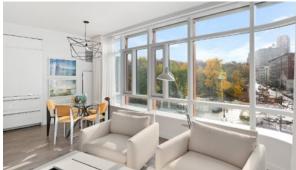

#### **FEATURES**

- Panoramic windows
   Shower cabin in bathrooms
   Bathroom furniture
   Fitted sanitary ware
- Several bathrooms
   Terrace
   Washing machine
   Fridge
- Microwave oven
   Dryer
   Marble countertop in the kitchen Oven
- Cooker
   Dishwasher
   Built-in kitchen
   Furnished
- Bathroom Furniture
   Dressing room
   Built-in closet
   Parquet
- Marble flooring
   Finished

# PHOTO GALLERY