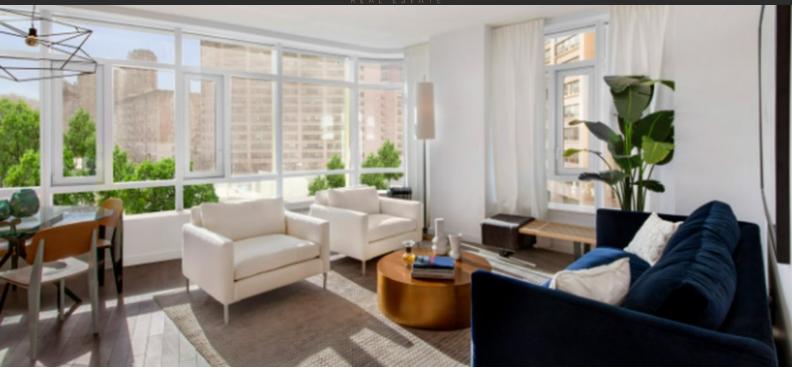

#### **FEATURES**

- Panoramic windows
   Shower cabin in bathrooms
   Bathroom furniture
   Fitted sanitary ware
- Several bathrooms
   Terrace
   Washing machine
   Fridge
- Microwave oven
   Dryer
   Marble countertop in the kitchen Oven
- Cooker
   Dishwasher
   Built-in kitchen
   Furnished
- Bathroom Furniture
   Dressing room
   Built-in closet
   Parquet
- Marble flooring
   Finished

# PHOTO GALLERY