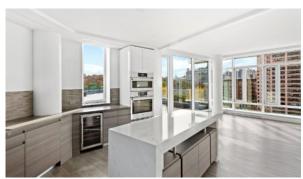

#### **FEATURES**

Panoramic windows
 Shower cabin in bathrooms
 Bathroom furniture
 Several bathrooms

Washing machine
 Fridge
 Microwave oven
 Dryer

Marble countertop in the kitchen
 Oven
 Cooker
 Dishwasher

Built-in kitchen
 Furnished
 Bathroom Furniture
 Parquet

Marble flooring
 Floor heating in bathrooms
 Finished