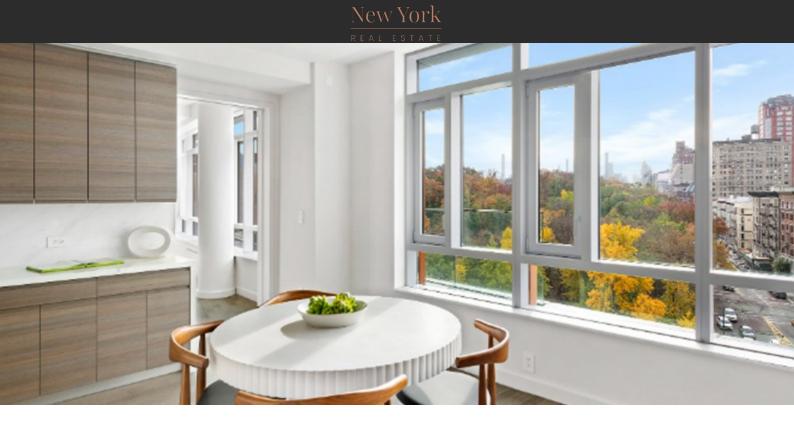

#### **FEATURES**

Panoramic windows
 Shower cabin in bathrooms
 Bathroom furniture
 Several bathrooms

Washing machine
 Fridge
 Microwave oven
 Dryer

Marble countertop in the kitchen
 Oven
 Cooker
 Dishwasher

Built-in kitchen
 Furnished
 Bathroom Furniture
 Parquet

Marble flooring
 Floor heating in bathrooms
 Finished