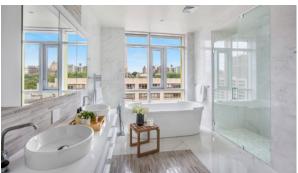

#### **FEATURES**

Panoramic windows
 Shower cabin in bathrooms
 Bathroom furniture
 Several bathrooms

Washing machine
 Fridge
 Microwave oven
 Dryer

Marble countertop in the kitchen
 Oven
 Cooker
 Dishwasher

Built-in kitchen
 Furnished
 Bathroom Furniture
 Parquet

Marble flooring
 Floor heating in bathrooms
 Finished