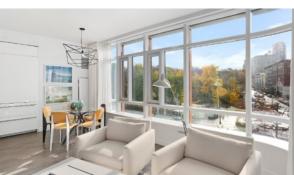

#### **FEATURES**

Panoramic windows
 Shower cabin in bathrooms
 Bathroom furniture
 Several bathrooms

Washing machine
 Fridge
 Microwave oven
 Dryer

Marble countertop in the kitchen
 Oven
 Cooker
 Dishwasher

Built-in kitchen
 Furnished
 Bathroom Furniture
 Parquet

Marble flooring
 Floor heating in bathrooms
 Finished