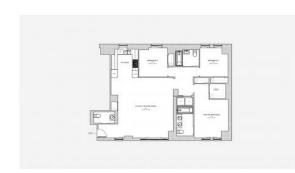

### **PARAMETERS**

City New York
District Central Harlem
Type Apartment
Development CIRCA CENTRAL
PARK

Floor plan CIRCA CENTRAL PARK 150SQM

Living space 150 m<sup>2</sup>