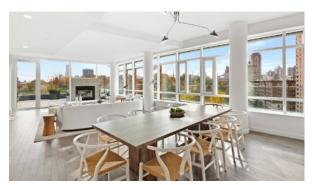

#### **FEATURES**

Panoramic windows
 Shower cabin in bathrooms
 Bathroom furniture
 Several bathrooms

Washing machine
 Fridge
 Microwave oven
 Dryer

Marble countertop in the kitchen
 Oven
 Cooker
 Dishwasher

Built-in kitchen
 Furnished
 Bathroom Furniture
 Parquet

Marble flooring
 Floor heating in bathrooms
 Finished