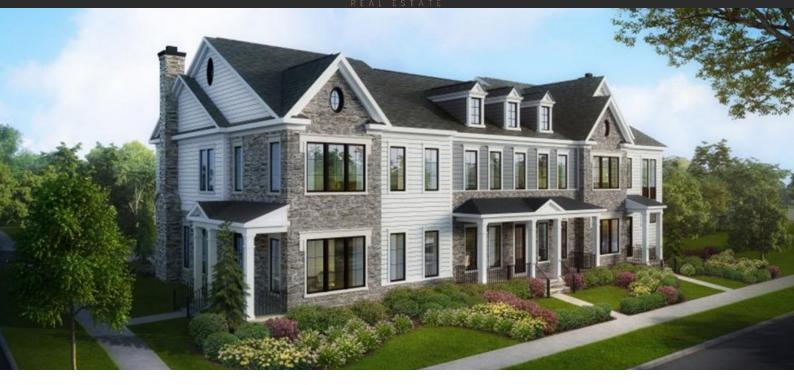

### CHAPPAQUA CROSSING CARRIAGES \$ 1 239 995 - 1 602 995

#### PARAMETERS

| City            |  |
|-----------------|--|
| Туре            |  |
| Rooms           |  |
| To sea          |  |
| Completion date |  |

New York Development Array 31700 m IV quarter, 2022