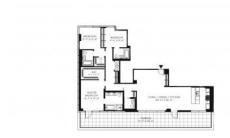

## **PARAMETERS**

City New York
District Manhattan
Type Apartment
Development CELESTE
GRAMERCY

Floor plan CELESTE GRAMERCY 205SQM

Living space 205 m<sup>2</sup>

# PHOTO GALLERY