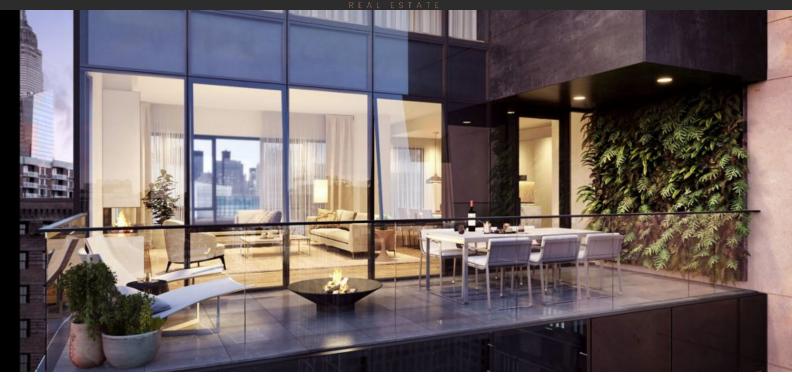

# APARTMENT IN MANHATTAN, NEW YORK, USA, 3 BEDROOMS, 205 SQ.M. NO. 36461

\$ 5 500 000

## **PARAMETERS**

City New York
District Manhattan
Type Apartment
Development CELESTE
GRAMERCY

Floor plan CELESTE GRAMERCY 205SQM

Living space 205 m<sup>2</sup>





# PROPERTY FEATURES

#### **LOCATION**

- Close to the bus stop
   Close to shopping malls
   Close to the city centre
   Close to schools
- Close to the kindergarten
   Prestigious district
   Great location
   City center
- City view
   Street view
   Beautiful view

## **FEATURES**

- Intercom
   Alarm system
   Interior doors
   Bathroom furniture
- Fitted sanitary ware
   Terrace
   Roof terrace
   Air Conditioners
- Marble countertop in the kitchen Dishwasher Flooring Finished
- Ready to move in
   Good quality

#### **INDOOR FAC