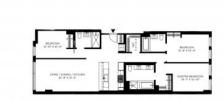

#### **PARAMETERS**

City New York
District Manhattan
Type Apartment
Development CELESTE
GRAMERCY

Floor plan CELESTE GRAMERCY 150SQM

Living space 150 m<sup>2</sup>