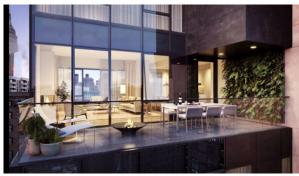

#### **FEATURES**

Intercom

- Alarm system
- Interior doors
- Bathroom furniture

- Fitted sanitary ware
- Roof terrace
- Air Conditioners
- Marble countertop in the kitchen

- Dishwasher
- Flooring

- Finished
- · Ready to move in

#### **OUTDOOR FEATURES**

CCTV

- Transport accessibility
- Pets allowed
- Concierge

Swimming pool