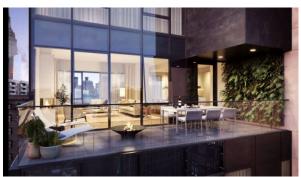

#### **FEATURES**

Intercom

- Alarm system
- Interior doors
- Bathroom furniture

- Fitted sanitary ware
- Roof terrace
- Air Conditioners
- Marble countertop in the kitchen

- Dishwasher
- Flooring

- Finished
- · Ready to move in