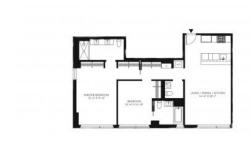

#### **PARAMETERS**

City New York
District Manhattan
Type Apartment
Development CELESTE
GRAMERCY
Floor plan CELESTE

GRAMERCY 122SQM

Living space 122 m<sup>2</sup>