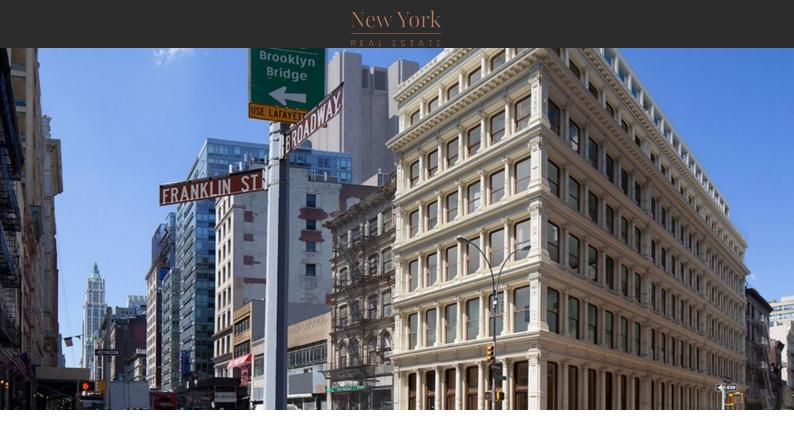

# **CAST IRON HOUSE** \$ 4 635 000 - 12 950 000

## PARAMETERS

| City            | New Yo       |
|-----------------|--------------|
| District        | Tribeo       |
| Туре            | Developme    |
| Rooms           | Arra         |
| To sea          | 4000         |
| Completion date | quarter, 201 |
|                 |              |







#### PROPERTY FEATURES

#### LOCATION

| •  | Close to the bus stop | • | Close to shopping malls | • | Close to schools            | • | Close to the kindergarten |
|----|-----------------------|---|-------------------------|---|-----------------------------|---|---------------------------|
| •  | Prestigious district  | • | Great location          | • | Close to river or promenade | • | Beautiful view            |
| FE | ATURES