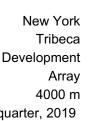

# **CAST IRON HOUSE** \$ 4 635 000 - 12 950 000

## PARAMETERS

| City            | New Yo       |
|-----------------|--------------|
| District        | Tribeo       |
| Туре            | Developme    |
| Rooms           | Arra         |
| To sea          | 4000         |
| Completion date | quarter, 201 |
|                 |              |