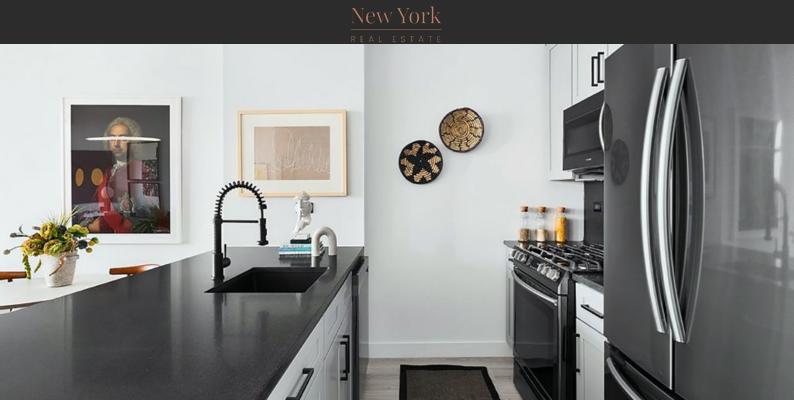

# APARTMENT IN QUEENS, USA, 1 BEDROOM, 66 SQ.M. NO. 36494 \$ 954 625

## **PARAMETERS**

City New York
District Queens
Type Apartment
Development CANDLE FACTORY
Floor plan CANDLE FACTORY
66SOM

 $\begin{array}{cc} & & 66 \text{SQM} \\ \text{Living space} & & 66 \text{ m}^2 \end{array}$ 



#### PROPERTY FEATURES

#### **LOCATION**

- Close to the bus stop
   Close to shopping malls
   Close to the city centre
   Close to schools
- Close to the kindergarten
   Prestigious district
   Great location
   City center
- City view
   Street view
   Beautiful view

### **FEATURES**

- Intercom
   Alarm system
   Interior doors
   Panoramic windows
- Bathroom furniture
   Fitted sanitary ware
   Roof terrace
   Air Conditioners
- Washing machine
   Fridge
   Microwave oven
   Dryer
- Fitted kitch