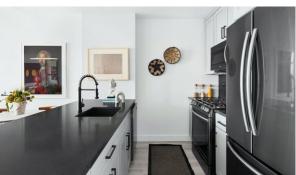

### **FEATURES**

- Intercom
   Alarm system
   Interior doors
   Panoramic windows
- Bathroom furniture
   Fitted sanitary ware
   Roof terrace
   Air Conditioners
- Washing machine
   Fridge
   Microwave oven
   Dryer
- Fitted kitchen units with granite Oven Dishwasher Parquet
- Flooring Ceramic tile in bathrooms Floor heating in bathrooms Finished
- Ready to move in
   Good quality

# PHOTO GALLERY