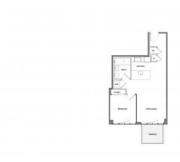

## **PARAMETERS**

City New York
District Queens
Type Apartment
Development CANDLE FACTORY
Floor plan CANDLE FACTORY
66SQM

Living space 66 m<sup>2</sup>

# PHOTO GALLERY