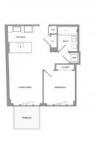

## PARAMETERS

| City         | New York       |
|--------------|----------------|
| District     | Queens         |
| Туре         | Apartment      |
| Development  | CANDLE FACTORY |
| Floor plan   | CANDLE FACTORY |
|              | 63SQM          |
| Living space | 63 m²          |

#### PHOTO GALLERY