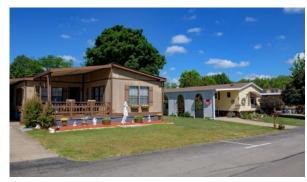

# SKY HARBOR

\$ 89 995 - 128 995

### **PARAMETERS**

City Cheektowaga
Type Development
Rooms Array
To sea 22852 m
Completion date I quarter, 2022





#### PROPERTY FEATURES

#### **LOCATION**

Close to the beach
 Close to the bus stop
 Close to shopping malls
 Countryside

Close to the airport
 Close to the kindergarten
 Prestigious district
 Near golf course

Great location
 Close to river or promenade
 Suburb
 Beautiful view

#### **FEATURES**

Premium class

#### **INDOOR FACILITIES**

Conference hall
 Mini club

#### **OUTDOOR FEATURES**

Pergola with barbecue area • Children's playground • Landscaped green area • Transport accessibility

Social and commercial facilities
 Pets allowed
 Car park
 Park

## PHOTO GALLERY