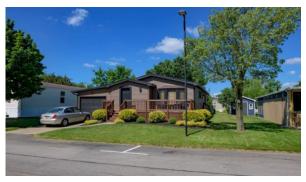

# SKY HARBOR

\$ 89 995 - 128 995

### **PARAMETERS**

City Cheektowaga
Type Development
Rooms Array
To sea 22852 m
Completion date I quarter, 2022





#### PROPERTY FEATURES

#### **LOCATION**

Close to the beach
 Close to the bus stop
 Close to shopping malls
 Countryside

Close to the airport
 Close to the kindergarten
 Prestigious district
 Near golf course

Great location
 Close to river or promenade
 Suburb
 Beautiful view

#### **FEATURES**

Premium class

#### **INDOOR FACILITIES**

Conference hall
 Mini club

#### **OUTDOOR FEATURES**

Pergola with barbecue area • Children's playground • Landscaped green area • Transport accessibility

Social and commercial facilities
 Pets allowed
 Car park
 Park

## PHOTO GALLERY