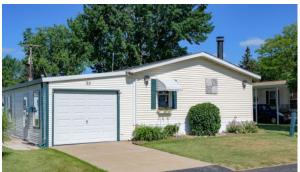

# SKY HARBOR

\$ 89 995 - 128 995

### **PARAMETERS**

City Cheektowaga
Type Development
Rooms Array
To sea 22852 m
Completion date I quarter, 2022





#### PROPERTY FEATURES

#### **LOCATION**

Close to the beach
 Close to the bus stop
 Close to shopping malls
 Countryside

Close to the airport
 Close to the kindergarten
 Prestigious district
 Near golf course

Great location
 Close to river or promenade
 Suburb
 Beautiful view

#### **FEATURES**

Premium class

#### **INDOOR FACILITIES**

Conference hall
 Mini club

#### **OUTDOOR FEATURES**

Pergola with barbecue area • Children's playground • Landscaped green area • Transport accessibility

Social and commercial facilities
 Pets allowed
 Car park
 Park

## PHOTO GALLERY