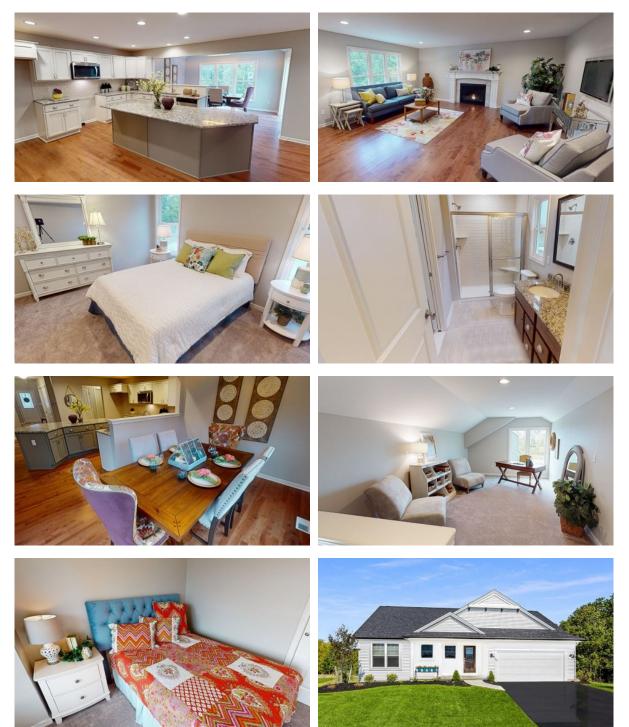

|   |                         |   |                          |

#### FEATURES

| • | Built-in kitchen | ۰ | Good quality | • | Premium class             | • | Tap water |
|---|------------------|---|--------------|---|---------------------------|---|-----------|
| • | Electricity      | • | Gas          | • | Driveway to the land plot |   |           |

## INDOOR FACILITIES

Children-friendly

#### OUTDOOR FEATURES

| • | Landscaped green area | • | Transport accessibility | • | Social and commercial facilities | • | Shop |
|---|-----------------------|---|-------------------------|---|----------------------------------|---|------|
|---|-----------------------|---|-------------------------|---|----------------------------------|---|------|

# New York

#### PHOTO GALLERY