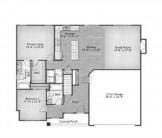

### PARAMETERS

| City            | Buffalo         |
|-----------------|-----------------|
| District        | North Park      |
| Туре            | Villa           |
| Development     | COLVIN ESTATES  |
| Floor plan      | COLVIN ESTATES  |
|                 | 133SQM          |
| Living space    | 133 m²          |
| Completion date | l quarter, 2019 |