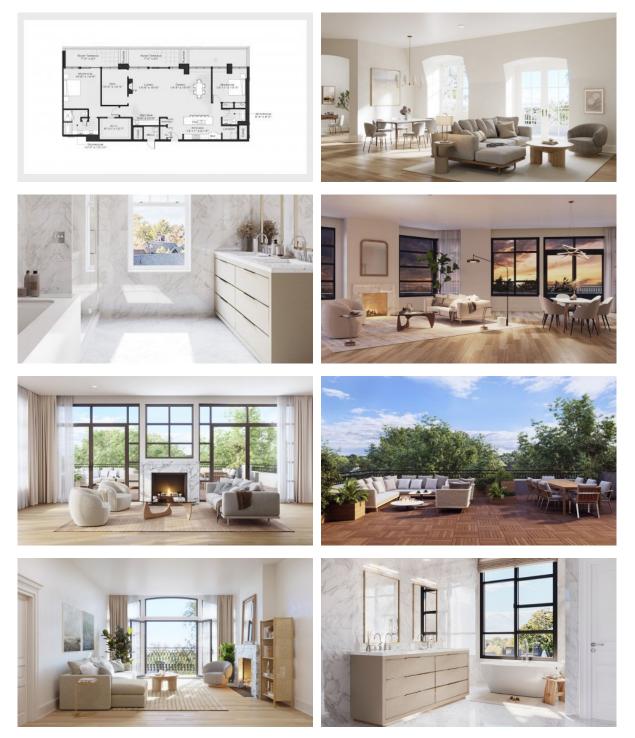

|                                  |
| Built-in kitchen            | Floor heating in bathrooms | Premium class           |                                  |
| INDOOR FACILITIES           |                            |                         |                                  |
| Gas heating                 | Fitness room               | Pilates and yoga room   |                                  |
| OUTDOOR FEATURES            |                            |                         |                                  |
| Security                    | Landscaped green area      | Transport accessibility | Social and commercial facilities |
| Electric generator          | • Concierge                |                         |                                  |



## PHOTO GALLERY