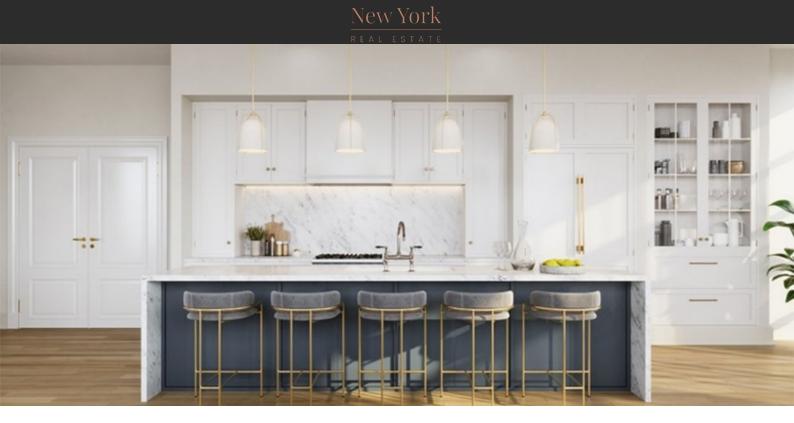

# PENTHOUSE IN ELMWOOD-BIDWELL, BUFFALO, ERIE, USA, 2 BEDROOMS, 192 SQ.M. NO. 37140 \$ 1 280 000

### PROPERTY FEATURES