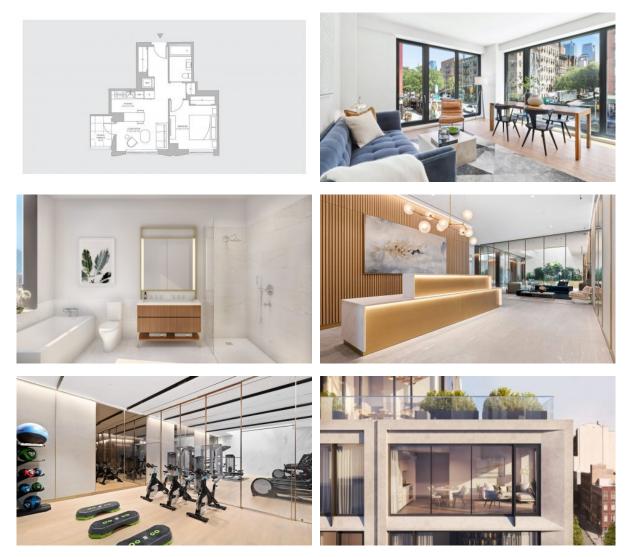

#### PARAMETERS

| City            | New York         |
|-----------------|------------------|
| District        | Hell's Kitchen   |
| Туре            | Apartment        |
| Development     | BLOOM ON FORTY   |
|                 | FIFTH            |
| Floor plan      | BLOOM ON FORTY   |
|                 | FIFTH 55SQM      |
| Rooms           | 1+1              |
| Living space    | 55 m²            |
| Completion date | IV quarter, 2020 |

## LOCATION

| •                | Close to the bus stop | • | Close to the countryside         | • | Close to shopping malls     | ٠ | Close to schools  |  |
|------------------|-----------------------|---|----------------------------------|---|-----------------------------|---|-------------------|--|
| •                | Prestigious district  | • | Great location                   | • | Close to river or promenade | • | Street view       |  |
|                  |                       |   |                                  |   |                             |   |                   |  |
| FE               | ATURES                |   |                                  |   |                             |   |                   |  |
| •                | Panoramic glazing     | ٠ | Full bathroom                    | • | Washing machine             | • | Fridge            |  |
| •                | Dryer                 | • | Marble countertop in the kitchen | • | Dishwasher                  | • | Furnished         |  |
| •                | Finished              | ٠ | American kitchen                 | • | Open-plan kitchen           | • | Completed project |  |
|                  |                       |   |                                  |   |                             |   |                   |  |
| IN               | DOOR FACILITIES       |   |                                  |   |                             |   |                   |  |
| •                | Reception             | • | Lavatories                       | • | Laundry                     | ٠ | Recreation room   |  |
| •                | Recreation area       | ٠ | Fitness room                     | • | Elevator                    |   |                   |  |
|                  |                       |   |                                  |   |                             |   |                   |  |
| OUTDOOR FEATURES |                       |   |                                  |   |                             |   |                   |  |
| •                | Landscaped green area | • | Transport accessibility          | • | Community garden            | • | Pets allowed      |  |

### PHOTO GALLERY