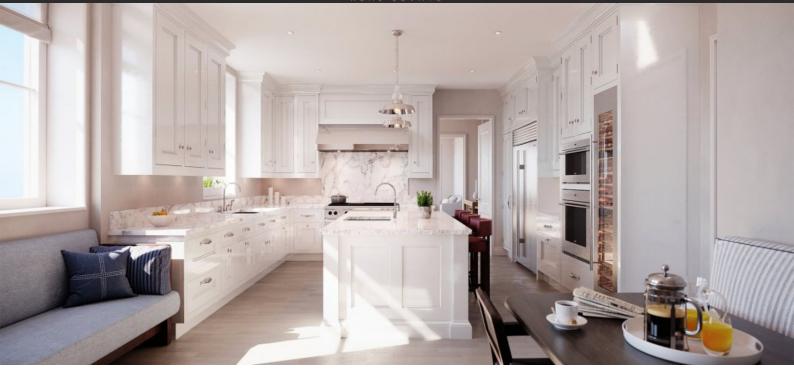

# PENTHOUSE IN UPPER EAST SIDE, NEW YORK, USA, 4 BEDROOMS, 385 SQ.M. NO. 37400

\$ 16 750 000

# **PARAMETERS**

City New York
District Upper East Side
Type Penthouse
Development BECKFORD TOWER
Living space 385 m²
To sea 10460 m
Completion date quarter, 2019





#### PROPERTY FEATURES

# LOCATION

- Close to the beach
- Close to the bus stop
- Close to shopping malls
- · Close to the city centre

- · Close to schools
- Close to the kindergarten
- Prestigious district
- Near golf course

- Great location
- Close to river or promenade
- Pond nearby
- City view

· Beautiful view

#### **FEATURES**

- Roof terrace
- TV

- Fireplace
- Luxury real estate

#### **INDOOR FACILITIES**

- Children's playroom
- Bar

Library

· Fitness room

- Pilates and yoga room
- Table tennis

# **OUTDOOR FEATU