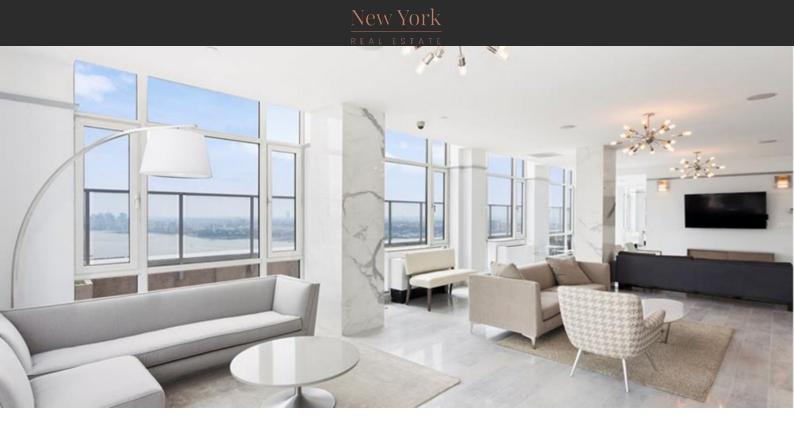

## ATELIER \$ 900 000 - 12 500 000

### PARAMETERS

| City            | Nev      |
|-----------------|----------|
| District        | Hell's K |
| Туре            | Develo   |
| Rooms           |          |
| To sea          | 9        |
| Completion date | quarter, |
|                 |          |

New York Hell's Kitchen Development Array 9500 m quarter, 2007





#### PROPERTY FEATURES

#### LOCATION

| •                 | Close to the bus stop            | • | Close to shopping malls                                | • | Close to schools            | • | Close to the kindergarten |
|-------------------|----------------------------------|---|--------------------------------------------------------|---|-----------------------------|---|---------------------------|
| •                 |