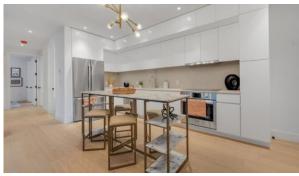

# **PARAMETERS**

City New York
District Brooklyn
Type Development
Rooms Array





#### PROPERTY FEATURES

#### **LOCATION**

- Close to the bus stop
   Close to shopping malls
   Close to schools
   Prestigious district
- Great location
   Beautiful view

## **FEATURES**

- Video intercom
   Panoramic windows
   Fitted sanitary ware
   Balcony
- All appliances
   Washing machine
   Dryer
   Built-in closet
- Parquet
   Floor heating in bathrooms
   Open-plan kitchen
   Utility room

#### **INDOOR FACILITIES**

- Children-friendly
   Veranda
   Optional storage room
   Elevator
- Covered parking

## **OUTDOOR FEATURES**

- Barbecue area
   Landscaped garden
   Transport accessibility
   Pets allowed
- Park
   Well-developed facilities
   Shop
   Supermarket

## PHOTO GALLERY