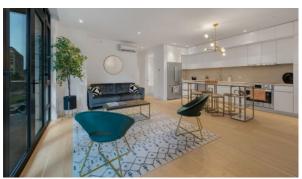

# **PARAMETERS**

City New York
District Brooklyn
Type Development
Rooms Array





#### PROPERTY FEATURES

#### **LOCATION**

- Close to the bus stop
   Close to shopping malls
   Close to schools
   Prestigious district
- Great location
   Beautiful view

## **FEATURES**

- Video intercom
   Panoramic windows
   Fitted sanitary ware
   Balcony
- All appliances
   Washing machine
   Dryer
   Built-in closet
- Parquet
   Floor heating in bathrooms
   Open-plan kitchen
   Utility room

#### **INDOOR FACILITIES**

- Children-friendly
   Veranda
   Optional storage room
   Elevator
- Covered parking

## **OUTDOOR FEATURES**

- Barbecue area
   Landscaped garden
   Transport accessibility
   Pets allowed
- Park
   Well-developed facilities
   Shop
   Supermarket

## PHOTO GALLERY