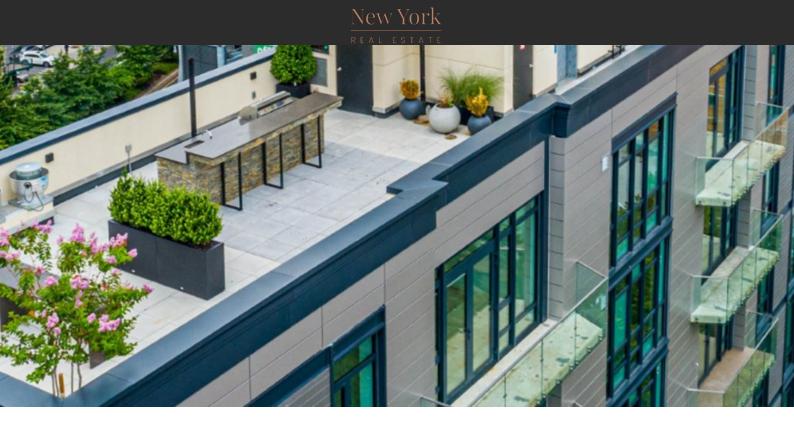

# ALFRED ON FLEET

\$ 1 300 000 - 1 360 000

## **FEATURES**

- Video intercom
   Panoramic windows
   Fitted sanitary ware
   Balcony
- All appliances
   Washing machine
   Dryer
   Built-in closet
- Parquet
   Floor heating in bathrooms
   Open-plan kitchen
   Utility room

#### **INDOOR FACILITIES**

- Children-friendly
   Veranda
   Optional storage room
   Elevator
- Covered parking

## **OUTDOOR FEATURES**

- Barbecue area
   Landscaped garden
   Transport accessibility
   Pets allowed
- Park
   Well-developed facilities
   Shop
   Supermarket