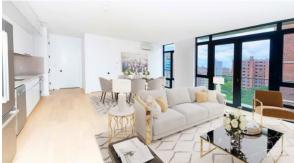

000

# **PARAMETERS**

City New York
District Brooklyn
Type Development
Rooms Array





#### PROPERTY FEATURES

#### **LOCATION**

- Close to the bus stop
   Close to shopping malls
   Close to schools
   Prestigious district
- Great location
   Beautiful view

## **FEATURES**

- Video intercom
   Panoramic windows
   Fitted sanitary ware
   Balcony
- All appliances
   Washing machine
   Dryer
   Built-in closet
- Parquet
   Floor heating in bathrooms
   Open-plan kitchen
   Utility room

#### **INDOOR FACILITIES**

- Children-friendly
   Veranda
   Optional storage room
   Elevator
- Covered parking

## **OUTDOOR FEATURES**

- Barbecue area
   Landscaped garden
   Transport accessibility
   Pets allowed
- Park
   Well-developed facilities
   Shop
   Supermarket

## PHOTO GALLERY