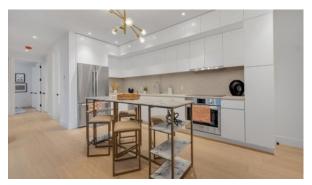

RED ON FLEET
123SQM

Living space 123 m<sup>2</sup>





## PROPERTY FEATURES

#### **LOCATION**

- Close to the bus stop
   Close to shopping malls
   Close to schools
   Prestigious district
- Great location
   Beautiful view

#### **FEATURES**

- Video intercom
   Panoramic windows
   Fitted sanitary ware
   Several bathrooms
- All appliances
   Washing machine
   Dryer
   Built-in closet
- Parquet
   Floor heating in bathrooms
   American kitchen
   Open-plan kitchen
- Open-plan property

### **INDOOR FACILITIES**

- Children-friendly
   Veranda
   Optional storage room
   Elevator
- Covered parking

#### **OUTDOOR FEATURES**

- Barbecue area
   Landscaped garden
   Transport accessibility
   Pets allowed
- Park
   Well-developed facilities
   Shop
   Supermarket



# PHOTO GALLERY