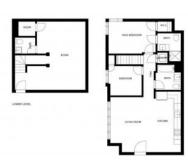

# **PARAMETERS**

City New York
District Brooklyn
Type Duplex
Development ALFRED ON FLEET
Floor plan ALFRED ON FLEET
123SQM

Living space 123 m<sup>2</sup>