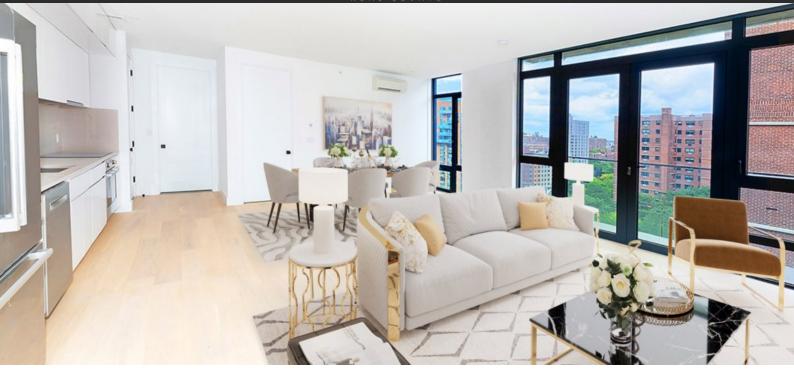

# DUPLEX IN BROOKLYN, NEW YORK, USA, 2 BEDROOMS, 123 SQ.M. NO. 36106

\$ 1 300 000

# **PARAMETERS**

City New York
District Brooklyn
Type Duplex
Development ALFRED ON FLEET
Floor plan ALFRED ON FLEET
123SQM

Living space 123 m<sup>2</sup>





## PROPERTY FEATURES

#### **LOCATION**

- Close to the bus stop
   Close to shopping malls
   Close to schools
   Prestigious district
- Great location
   Beautiful view

#### **FEATURES**

- Video intercom
   Panoramic windows
   Fitted sanitary ware
   Several bathrooms
- All appliances
   Washing machine
   Dryer
   Built-in closet
- Parquet
   Floor heating in bathrooms
   American kitchen
   Open-plan kitchen
- Open-plan property

### **INDOOR FACILITIES**

- Children-friendly
   Veranda
   Optional storage room
   Elevator
- Covered parking