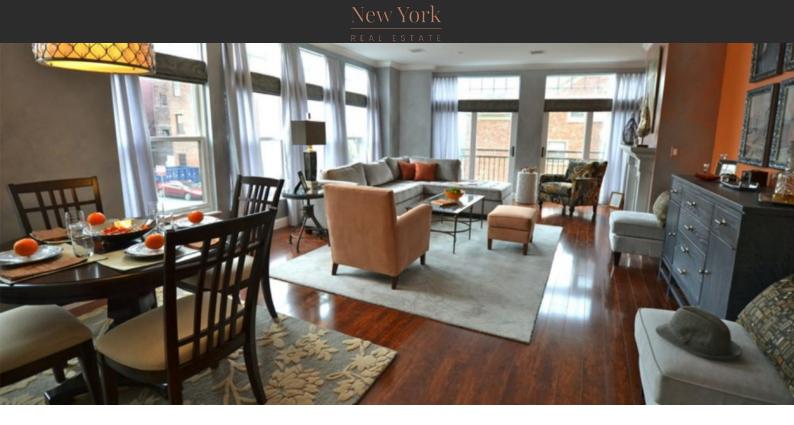

## APARTMENT IN SHERIDAN HOLLOW, ALBANY, USA, 2 BEDROOMS, 201 SQ.M. NO. 36955 \$ 749 900

#### PARAMETERS

City District Type Development Living space To sea Completion date Albany Sheridan Hollow Apartment 17 CHAPEL 201 m<sup>2</sup> 280026 m I quarter, 2010

#### LOCATION

| •                 | Close to the bus stop | • | Close to shopping malls     | • | Close to schools | • | Prestigious district |
|-------------------|-----------------------|---|-----------------------------|---|------------------|---|----------------------|
| •                 | Great location        | • | Close to river or promenade |   |                  |   |                      |
| FEATURES          |                       |   |                             |   |                  |   |                      |
| •                 | Terrace               | ٠ | Grill                       | • | Fireplace        | • | Open-plan property   |
| INDOOR FACILITIES |                       |   |                             |   |                  |   |                      |