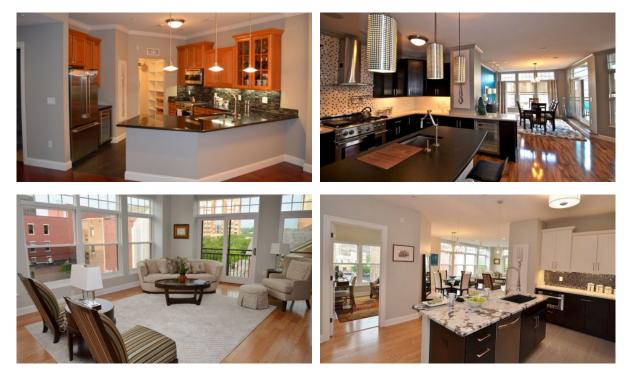

ls | • | Prestigious district |
|-------------------|-----------------------|---|-----------------------------|---|------------------|---|----------------------|
| •                 | Great location        | • | Close to river or promenade |   |                  |   |                      |
| FEATURES          |                       |   |                             |   |                  |   |                      |
| •                 | Terrace               | ٠ | Grill                       | • | Fireplace        | • | Open-plan property   |
| INDOOR FACILITIES |                       |   |                             |   |                  |   |                      |

Restaurant
Bar
Recreation area
Fitness room

Garage

### OUTDOOR FEATURES

Car park

# New York

#### PHOTO GALLERY