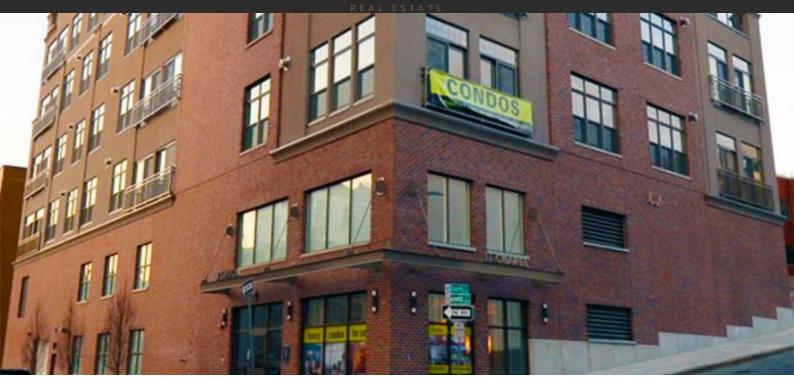

### 17 CHAPEL \$ 749 900

#### PARAMETERS

| City            |  |
|-----------------|--|
| District        |  |
| Туре            |  |
| Rooms           |  |
| To sea          |  |
| Completion date |  |

Albany Sheridan Hollow Development Array 280026 m I quarter, 2010

#### LOCATION

| •  | Close to the bus stop | • | Close to shopping malls     | • | Close to schools | • | Prestigious district |
|----|-----------------------|---|-----------------------------|---|------------------|---|----------------------|
| •  | Great location        | • | Close to river or promenade |   |                  |   |                      |
| FE | ATURES                |   |                             |   |                  |   |                      |
| •  | Terrace               | ٠ | Grill                       | • | Fireplace        | • | Open-plan property   |
| IN | DOOR FACILITIES       |   |                             |   |                  |   |                      |