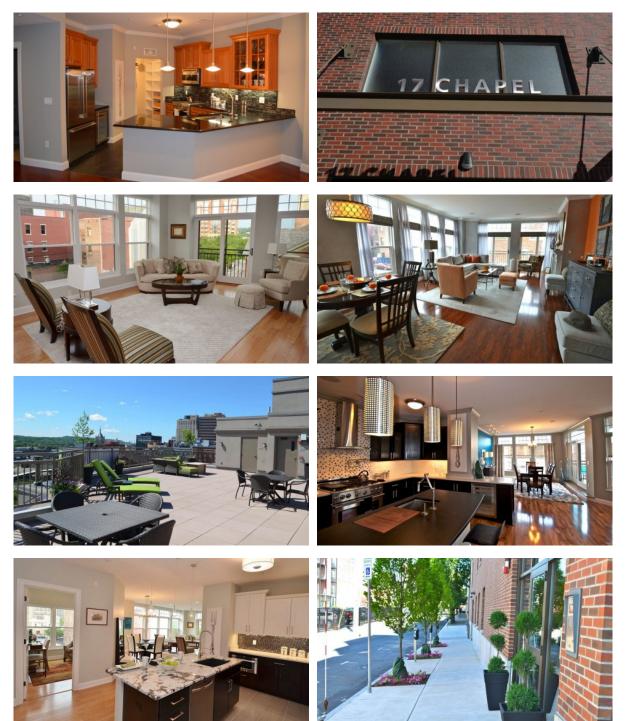

ose to the bus stop | • | Close to shopping malls     | • | Close to schools | • | Prestigious district |
|----|-----------------------|---|-----------------------------|---|------------------|---|----------------------|
| •  | Great location        | • | Close to river or promenade |   |                  |   |                      |
| FE | ATURES                |   |                             |   |                  |   |                      |
| •  | Terrace               | ٠ | Grill                       | • | Fireplace        | • | Open-plan property   |
| IN | DOOR FACILITIES       |   |                             |   |                  |   |                      |

Restaurant
Bar
Recreation area
Fitness room

Garage

#### OUTDOOR FEATURES

Car park

# New York

#### PHOTO GALLERY