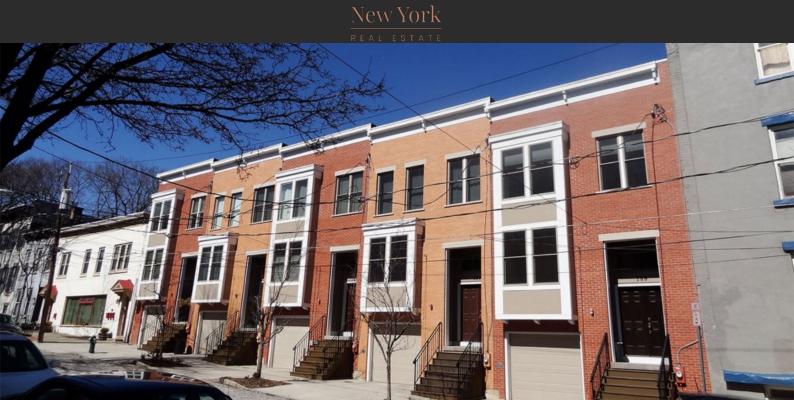

# THE TOWNHOUSES AT CENTER SQUARE

\$ 431 800 - 471 100

## **PARAMETERS**

City Albany
District Center Square
Type Development
Rooms Array
To sea 243011 m
Completion date IV quarter, 2011





#### PROPERTY FEATURES

## **LOCATION**

Close to the bus stop
 Close to shopping malls
 Close to schools

Close to schools • Prestigious district

Historical centre of the city
 Near golf course
 Great location
 Close to river or promenade

#### **FEATURES**

• Fitted kitchen units with granite • Built-in kitchen • Good quality • Premium class

top

#### **INDOOR FACILITIES**

Garage

#### **OUTDOOR FEATURES**

Car parkShop



# PHOTO GALLERY