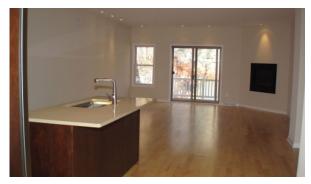

# THE TOWNHOUSES AT CENTER SQUARE

\$ 431 800 - 471 100

## **PARAMETERS**

City Albany
District Center Square
Type Development
Rooms Array
To sea 243011 m
Completion date IV quarter, 2011





#### PROPERTY FEATURES

## **LOCATION**

Close to the bus stop
 Close to shopping malls
 Close to schools

Close to schools • Prestigious district

Historical centre of the city
 Near golf course
 Great location
 Close to river or promenade

#### **FEATURES**

• Fitted kitchen units with granite • Built-in kitchen • Good quality • Premium class

top

#### **INDOOR FACILITIES**

Garage

#### **OUTDOOR FEATURES**

Car parkShop



# PHOTO GALLERY