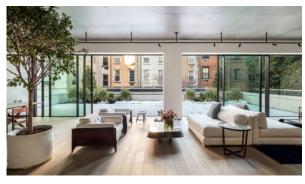

### **FEATURES**

- Intercom
   Alarm system
   Interior doors
   Bathroom furniture
- Fitted sanitary ware
   Balcony
   Terrace
   Roof terrace
- Air Conditioners
   Washing machine
   Dryer
   Built-in kitchen
- Dressing room
   Parquet
   Flooring
   Finished
- Ready to move in
   Good quality