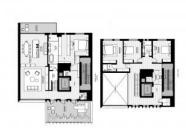

## **PARAMETERS**

City New York
District Manhattan
Type Penthouse
Development ABI CHELSEA
Floor plan ABI CHELSEA
322SQM

Living space 322 m²