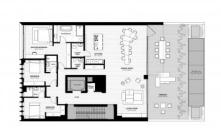

## **PARAMETERS**

City New York
District Manhattan
Type Apartment
Development ABI CHELSEA
Floor plan ABI CHELSEA
246SQM

Living space 246 m<sup>2</sup>

# PHOTO GALLERY