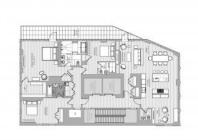

#### PARAMETERS

- City District Type Development 856 WAS Floor plan 856 WAS Living space
- New York Brooklyn Penthouse 856 WASHINGTON 856 WASHINGTON 294SQM 294 m<sup>2</sup>