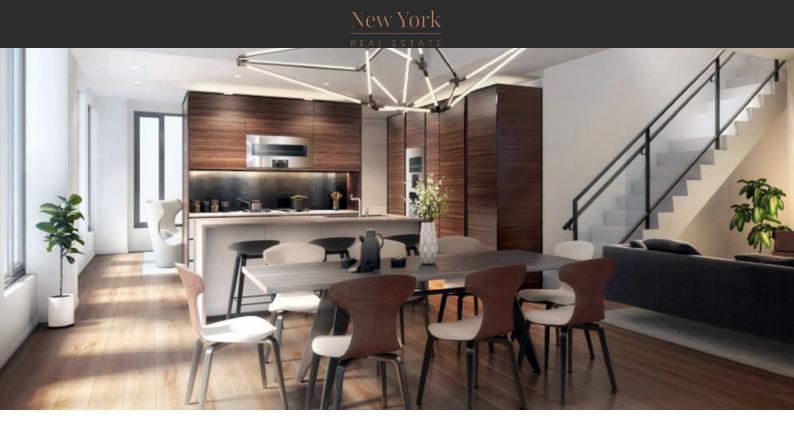

# PENTHOUSE IN BROOKLYN, NEW YORK, USA, 3 BEDROOMS, 294 SQ.M. NO. 35879 \$ 3 595 000

# LOCATION

| •        | Close to the bus stop     | • | Close to shopping malls          | • | Close to the city centre | • | Close to schools  |
|----------|---------------------------|---|----------------------------------|---|--------------------------|---|-------------------|
| •        | Close to the kindergarten | • | Prestigious district             | • | Great location           | • | City center       |
| •        | City view                 | ٠ | Street view                      | • | Beautiful view           |   |                   |
|          |                           |   |                                  |   |                          |   |                   |
| FEATURES |                           |   |                                  |   |                          |   |                   |
| •        | Intercom                  | • | Alarm system                     | • | Interior doors           | • | Panoramic windows |
| •        | Bathroom furniture        | ٠ | Fitted sanitary ware             | • | Air Conditioners         | • | Washing machine   |
| •        | Dryer                     | ٠ | Marble countertop in the kitchen | • | Fireplace                | • | Parquet           |
| •        | Flooring                  | • | Finished                         | • | Ready to move in         | • | Good quality      |