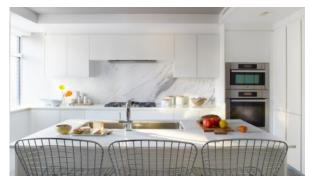

## **FEATURES**

Fitted sanitary ware
 Washing machine
 Fridge
 Dryer

Marble countertop in the kitchen
 Oven
 Dishwasher
 Built-in kitchen

Built-in closet
 Marble flooring
 Floor heating in bathrooms
 Open-plan property