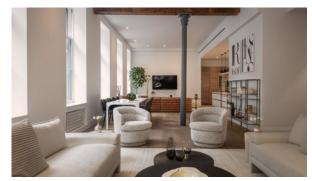

# PENTHOUSE IN TRIBECA, NEW YORK, USA, 4 BEDROOMS, 350 SQ.M. NO. 37844

\$ 7 995 000

## **PARAMETERS**

City New York
District Tribeca
Type Penthouse
Development 66 READE STREET
Living space 350 m²
To sea 4180 m
Completion date quarter, 2022





#### PROPERTY FEATURES

## **LOCATION**

Close to the bus stop • Close to shopping malls

Close to schools

Close to the kindergarten

Prestigious district

Near golf course

Great location

· Close to river or promenade

Beautiful view

#### **FEATURES**

Video intercom

Terrace

Roof terrace

Luxury real estate

# **INDOOR FACILITIES**

Fitness room

Elevator in every block

Elevator

#### **OUTDOOR FEATURES**

Transport accessibility

• Social and commercial facilities • Pets allowed

Car park

Running track



# PHOTO GALLERY