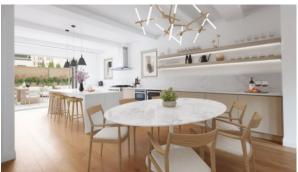

# PENTHOUSE IN TRIBECA, NEW YORK, USA, 4 BEDROOMS, 350 SQ.M. NO. 37844

\$ 7 995 000

## **PARAMETERS**

City New York
District Tribeca
Type Penthouse
Development 66 READE STREET
Living space 350 m²
To sea 4180 m
Completion date quarter, 2022





#### PROPERTY FEATURES

## **LOCATION**

Close to the bus stop • Close to shopping malls

Close to schools

Close to the kindergarten

Prestigious district

Near golf course

Great location

· Close to river or promenade

Beautiful view

#### **FEATURES**

Video intercom

Terrace

Roof terrace

Luxury real estate

# **INDOOR FACILITIES**

Fitness room

Elevator in every block

Elevator

#### **OUTDOOR FEATURES**

Transport accessibility

• Social and commercial facilities • Pets allowed

Car park

Running track



# PHOTO GALLERY