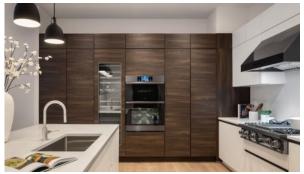

# PENTHOUSE IN TRIBECA, NEW YORK, USA, 4 BEDROOMS, 350 SQ.M. NO. 37844

\$ 7 995 000

## **PARAMETERS**

City New York
District Tribeca
Type Penthouse
Development 66 READE STREET
Living space 350 m²
To sea 4180 m
Completion date quarter, 2022





#### PROPERTY FEATURES

## **LOCATION**

Close to the bus stop • Close to shopping malls

Close to schools

Close to the kindergarten

Prestigious district

Near golf course

Great location

· Close to river or promenade

Beautiful view

#### **FEATURES**

Video intercom

Terrace

Roof terrace

Luxury real estate

# **INDOOR FACILITIES**

Fitness room

Elevator in every block

Elevator

#### **OUTDOOR FEATURES**

Transport accessibility

• Social and commercial facilities • Pets allowed

Car park

Running track



# PHOTO GALLERY