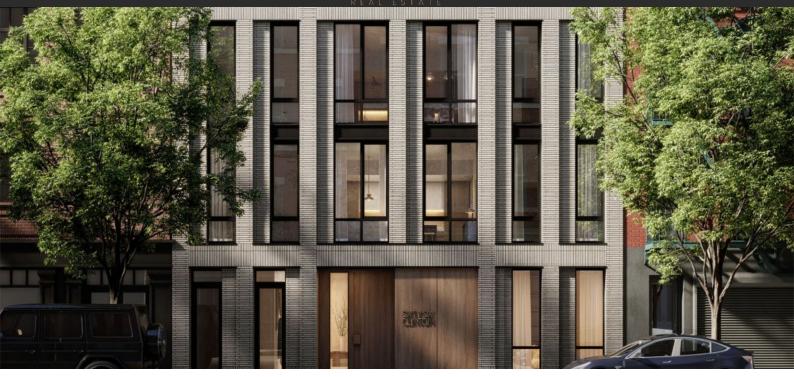

# 66 CLINTON

\$ 1 895 000 - 2 900 000

## **PARAMETERS**

City New York
District Lower East Side
Type Development
Rooms Array
To sea 7500 m
Completion date quarter, 2022





#### PROPERTY FEATURES

## **LOCATION**

- Close to the beach
- Close to the bus stop
- Close to shopping malls
   Close to the city centre

- Close to schools
- Close to the kindergarten
  - Prestigious district
- Near golf course

- Great location
- Close to river or promenade Beautiful view

#### **FEATURES**

Luxury real estate

#### **INDOOR FACILITIES**

Elevator

#### **OUTDOOR FEATURES**

- Transport accessibility
- Social and commercial facilities
   Pets allowed
- Concierge

Garden



# PHOTO GALLERY