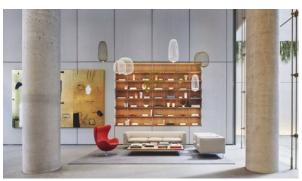

### **FEATURES**

- Panoramic windows
   Ceiling from 2.5 m
   Shower cabin in bathrooms
   Bathroom furniture
- Several bathrooms
   All appliances
   Washing machine
   Fridge
- Microwave oven
   Cooker hood
   Oven
   Cooker
- Dishwasher Bathroom Furniture Dressing room Parquet
- Open-plan kitchen