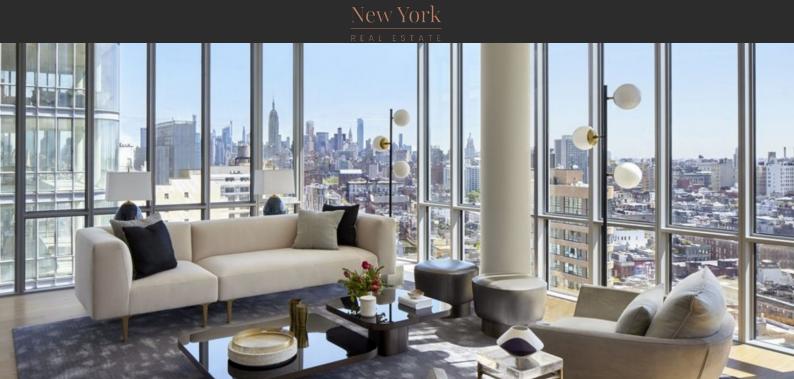

# APARTMENT IN HUDSON SQ., NEW YORK, USA, 2 BEDROOMS, 156 SQ.M. NO. 36485

\$ 4 325 000

### **FEATURES**

- Panoramic windows
   Ceiling from 2.5 m
   Shower cabin in bathrooms
   Bathroom furniture
- Several bathrooms
   All appliances
   Washing machine
   Fridge
- Microwave oven
   Cooker hood
   Oven
   Cooker
- Dishwasher Bathroom Furniture Dressing room Parquet
- Open-plan kitchen