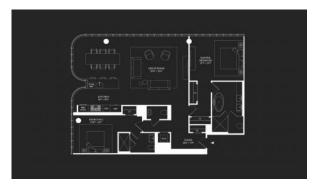

# **PARAMETERS**

City New York
District Hudson Sq.
Type Apartment
Development 565 BROOME SOHO
Floor plan 565 BROOME SOHO

 $\begin{array}{cc} & & 156 \text{SQM} \\ \text{Living space} & & 156 \text{ m}^2 \end{array}$ 