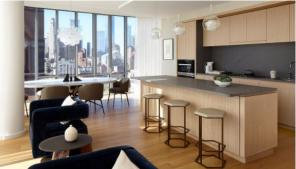

### **FEATURES**

- Panoramic windows
   Ceiling from 2.5 m
   Shower cabin in bathrooms
   Bathroom furniture
- Several bathrooms
   All appliances
   Washing machine
   Fridge
- Microwave oven
   Cooker hood
   Oven
   Cooker
- Dishwasher Bathroom Furniture Dressing room Parquet
- Open-plan kitchen