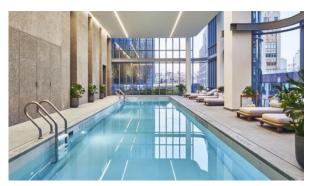

#### **INDOOR FACILITIES**

- Children's playroom
   Children-friendly
   Bar
   Heating system
- Recreation room
   Recreation area
   Library
   Indoor pool
- Steam room
   Sauna
   SPA center
   Fitness room
- Pilates and yoga room
   Elevator
   Covered parking