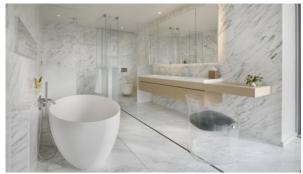

### **FEATURES**

- Panoramic windows
   Ceiling from 2.5 m
   Shower cabin in bathrooms
   Bathroom furniture
- Several bathrooms
   All appliances
   Washing machine
   Fridge
- Microwave oven
   Cooker hood
   Oven
   Cooker
- Dishwasher Bathroom Furniture Dressing room Parquet
- Open-plan kitchen